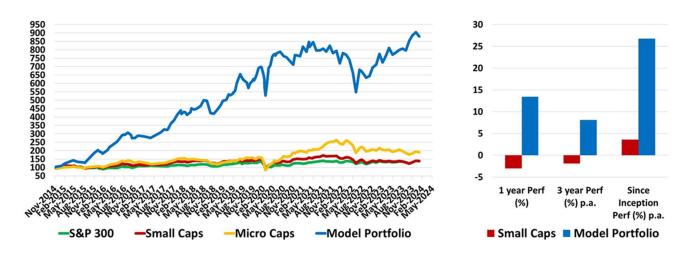

The current state of global markets is marked by a bear market cycle, with fluctuations that are causing both positive and negative outcomes for investors. Historically, 75% of retail investors have experienced losses during positive market periods. Investors are now facing market cycles that are unprecedented in their lifetime, making risk management a crucial aspect of investing. Going forward, the trend towards active investing is reemerging as investors seek quality, relative value, profitability, and dividends. To navigate this new paradigm, it's important to have an active investment strategy that is flexible and adaptable to changing market conditions!

# Deep Data Analytics provides the framework and support to make you a professional investor!

Small Cap investing can outperform in a bear market with risk management!

For more market and investment strategies,