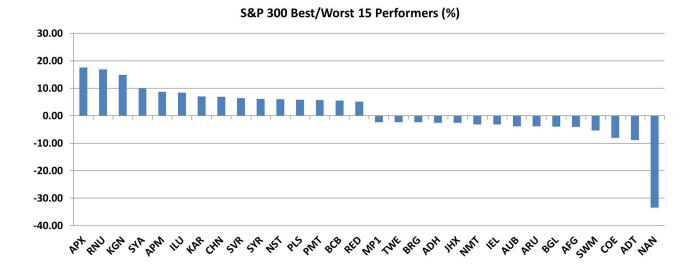

#### 1. Movers and Shakers in S&P 300 >

# **TODAY'S BEST 30 IN S&P 300**

| Code | Company Name                          | Market Cap<br>(\$m) | Price<br>(\$) | Daily Price<br>Change<br>(%) | Newsflash                                   |
|------|---------------------------------------|---------------------|---------------|------------------------------|---------------------------------------------|
| APX  | Appen Limited                         | 62.48               | 0.34          | 17.54                        | N/A                                         |
| RNU  | Renascor Resources Limited            | 195.53              | 0.09          | 16.88                        | N/A                                         |
| KGN  | Kogan.Com Ltd                         | 441.27              | 5.02          | 14.87                        | Kogan.com January 2024 Business Update      |
| SYA  | Sayona Mining Limited                 | 411.73              | 0.04          | 10.00                        | N/A                                         |
| APM  | APM Human Services                    | 632.86              | 0.75          | 8.70                         | N/A                                         |
| ILU  | Iluka Resources Limited               | 2824.59             | 7.19          | 8.45                         | N/A                                         |
| KAR  | Karoon Energy Ltd                     | 1430.20             | 1.91          | 7.00                         | N/A                                         |
| CHN  | Chalice Mining Limited                | 394.80              | 1.09          | 6.90                         | N/A                                         |
| SVR  | Solvar Limited                        | 227.84              | 1.16          | 6.45                         | N/A                                         |
| SYR  | Syrah Resources Limited               | 277.12              | 0.44          | 6.10                         | N/A                                         |
| NST  | Northern Star Resources Ltd           | 13882.59            | 12.81         | 6.04                         | December 2023 Quarterly Activities Report   |
| PLS  | Pilbara Minerals Limited              | 9840.96             | 3.46          | 5.81                         | December 2023 Quarterly Activities Report   |
| PMT  | Patriot Battery Metals Inc.           | 352.80              | 0.74          | 5.71                         | N/A                                         |
| ВСВ  | Bowen Coking Coal Limited             | 204.77              | 0.08          | 5.56                         | N/A                                         |
| RED  | Red 5 Limited                         | 1021.82             | 0.31          | 5.08                         | N/A                                         |
| AEF  | Australian Ethical Investment Limited | 614.66              | 5.70          | 4.59                         | N/A                                         |
| PRU  | Perseus Mining Limited                | 2438.08             | 1.86          | 4.51                         | December Quarter Report                     |
| LYC  | Lynas Rare Earths Limited             | 5411.88             | 6.05          | 4.49                         | N/A                                         |
| NIC  | Nickel Industries Limited             | 2400.05             | 0.59          | 4.46                         | N/A                                         |
| CMW  | Cromwell Property Group               | 982.08              | 0.39          | 4.00                         | N/A                                         |
| TYR  | Tyro Payments Limited                 | 544.37              | 1.08          | 3.85                         | N/A                                         |
| RSG  | Resolute Mining Limited               | 840.97              | 0.41          | 3.80                         | Maiden Mineral Resource at Tomboronkoto     |
| GOR  | Gold Road Resources Limited           | 1789.39             | 1.72          | 3.63                         | N/A                                         |
| GMD  | Genesis Minerals Limited              | 1682.79             | 1.59          | 3.59                         | Quarterly Activities Report - December 2023 |
| VUL  | Vulcan Energy Resources Limited       | 351.03              | 2.11          | 3.43                         | N/A                                         |
| IGO  | IGO Limited                           | 5459.90             | 7.45          | 3.33                         | N/A                                         |
| LTR  | Liontown Resources Limited            | 2204.01             | 0.94          | 3.30                         | N/A                                         |
| AWC  | Alumina Limited                       | 3090.29             | 1.10          | 3.29                         | N/A                                         |
| WGX  | Westgold Resources Limited            | 940.14              | 2.05          | 3.27                         | N/A                                         |
| SLR  | Silver Lake Resources Limited         | 1065.61             | 1.18          | 3.07                         | N/A                                         |

# **TODAY'S WORST 30 IN S&P 300**

| Code | Company Name                       | Market Cap<br>(\$m) | Price<br>(\$) | Daily Price<br>Change<br>(%) | Newsflash                                            |
|------|------------------------------------|---------------------|---------------|------------------------------|------------------------------------------------------|
| NAN  | Nanosonics Limited                 | 1323.36             | 2.91          | -33.41                       | N/A                                                  |
| ADT  | Adriatic Metals PLC                | 852.22              | 3.21          | -8.81                        | Vares Project Production Guidance & Update           |
| COE  | Cooper Energy Limited              | 330.00              | 0.12          | -8.00                        | N/A                                                  |
| SWM  | Seven West Media Limited           | 430.96              | 0.27          | -5.36                        | N/A                                                  |
| AFG  | Australian Finance Group Ltd       | 435.94              | 1.55          | -4.04                        | N/A                                                  |
| BGL  | Bellevue Gold Limited              | 1599.79             | 1.34          | -3.96                        | N/A                                                  |
| ARU  | Arafura Rare Earths Ltd            | 295.05              | 0.13          | -3.85                        | N/A                                                  |
| AUB  | AUB Group Limited                  | 3368.16             | 29.88         | -3.83                        | AUB Group successfully completes debt refinancing    |
| IEL  | Idp Education Limited              | 5781.04             | 20.12         | -3.13                        | N/A                                                  |
| NMT  | Neometals Ltd                      | 99.63               | 0.16          | -3.13                        | Change of Director's Interest Notice                 |
| JHX  | James Hardie Industries PLC        | 25030.15            | 55.98         | -2.56                        | N/A                                                  |
| ADH  | Adairs Limited                     | 308.03              | 1.74          | -2.53                        | N/A                                                  |
| BRG  | Breville Group Limited             | 3879.66             | 26.40         | -2.40                        | N/A                                                  |
| TWE  | Treasury Wine Estates Limited      | 8544.32             | 10.28         | -2.37                        | N/A                                                  |
| MP1  | Megaport Limited                   | 1564.20             | 9.60          | -2.34                        | N/A                                                  |
| CDA  | Codan Limited                      | 1474.10             | 7.95          | -2.21                        | N/A                                                  |
| SVW  | Seven Group Holdings Limited       | 12998.18            | 35.00         | -2.10                        | N/A                                                  |
| LKE  | Lake Resources N.L.                | 136.55              | 0.09          | -2.08                        | N/A                                                  |
| ING  | Inghams Group Limited              | 1620.52             | 4.27          | -2.06                        | Non-Executive Director Leave of Absence              |
| VSL  | Vulcan Steel Limited               | 955.34              | 7.12          | -2.06                        | N/A                                                  |
| BWP  | BWP Trust                          | 2229.07             | 3.40          | -2.02                        | Proposed Merger of BWP Trust & Newmark Property REIT |
| WTC  | WiseTech Global Limited            | 25474.09            | 74.90         | -1.98                        | N/A                                                  |
| CKF  | Collins Foods Limited              | 1438.01             | 11.99         | -1.96                        | N/A                                                  |
| NWL  | Netwealth Group Limited            | 4258.26             | 17.12         | -1.89                        | N/A                                                  |
| TLG  | Talga Group Ltd                    | 220.26              | 0.57          | -1.72                        | N/A                                                  |
| IRE  | IRESS Limited                      | 1539.15             | 8.12          | -1.46                        | N/A                                                  |
| MAF  | MA Financial Group Limited         | 1025.41             | 5.67          | -1.39                        | N/A                                                  |
| сон  | Cochlear Limited                   | 19778.56            | 297.79        | -1.39                        | N/A                                                  |
| DMP  | Domino's Pizza Enterprises Limited | 5216.39             | 57.30         | -1.34                        | N/A                                                  |
| BAP  | Bapcor Limited                     | 1805.67             | 5.25          | -1.32                        | N/A                                                  |