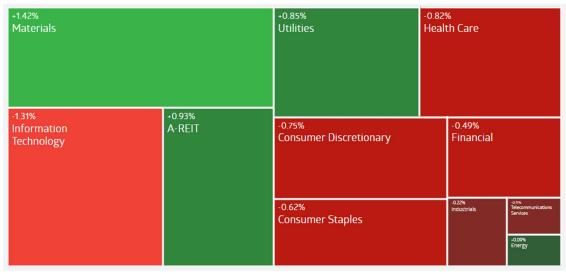

#### **Global Markets**

The US market was flat and uneventful most of the day before the usual tech pump in the last few hours pushed it into positive close. EU consumer confidence pulled back against recovery expectations. Canadian house prices remain weak. Richmond Fed's manufacturing was worse than expected while services improved. Data continues to suggest weaker growth and inflation recovery. Given the election year, we are likely to feed inflation with more handouts and that will further delay optimistic rate cut hopes of the market. Domestic facing indices are negative due to weak result updates. NASDAQ +0.43%, S&P +0.29%, DOW -0.25% and RUSSELL -0.36%. VIX slides to mid 12. Yields bounce with USD. Oil and Gold mainly flat while Copper ticked up. Staples and Communication were the best sectors while Property and Retail were the worst. European markets were negative on weak macro data.