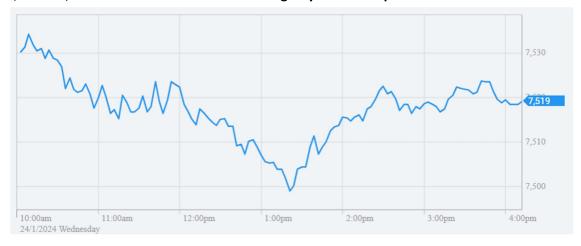

| Security  | Last     | +/-     | %     | Security | Last     | +/-     | %     | Security | Last     | +/-    | %     |
|-----------|----------|---------|-------|----------|----------|---------|-------|----------|----------|--------|-------|
| S&P 300   | 7459.60  | 5.20    | 0.07  | DXY      | 103.2750 | -0.0650 | -0.06 | SPTGLD   | 2023.49  | -5.69  | -0.28 |
| S&P 200   | 7519.20  | 4.30    | 0.06  | AUDUSD   | 0.6567   | -0.0014 | -0.22 | TWI      | 61.60    | 0.10   | 0.16  |
| Mid Cap   | 8991.70  | 14.30   | 0.16  | NZDAUD   | 0.9283   | 0.0007  | 0.07  | WTIS     | 74.23    | -0.14  | -0.19 |
| Small Cap | 2889.30  | 6.20    | 0.22  | GBPAUD   | 1.9335   | 0.0057  | 0.30  | BRENT    | 79.41    | -0.14  | -0.18 |
| Micro Cap | 1908.60  | 9.70    | 0.51  | EURAUD   | 1.6538   | 0.0044  | 0.26  | COPP3M   | 8382.00  | 42.00  | 0.50  |
| NZ50G     | 11856.61 | 53.73   | 0.46  | EURUSD   | 1.0860   | 0.0004  | 0.04  | NICK3M   | 16270.00 | 265.00 | 1.66  |
| JAPAN     | 36153.86 | -363.71 | -1.00 | USDJPY   | 147.9560 | -0.3770 | -0.25 | ZINC     | 2496.00  | 57.50  | 2.36  |
| KOSPI     | 2465.74  | -12.87  | -0.52 | CNYUSD   | 0.1413   | 0.0002  | 0.16  | Security | Last     | +/-    | %     |
| SING      | 3142.65  | 7.40    | 0.24  | Security | Last     | +/-     | %     | DOWFUT   | 38106.00 | 17.00  | 0.04  |
| SHANGHAI  | 2754.67  | -16.30  | -0.59 | USBON    | 4.1194   | 0.0066  | 0.16  | NASFUT   | 17595.00 | 63.75  | 0.36  |
| HNGKNG    | 15423.44 | 69.46   | 0.45  | USLBR    | 4.3517   | 0.0255  | 0.59  | SPFUT    | 4905.50  | 10.50  | 0.21  |
| GERMAN    | 16627.09 | 0.00    | 0.00  | BOND10   | 4.2250   | 0.0320  | 0.76  |          |          |        |       |
| CAC40     | 7388.04  | -25.21  | -0.34 | BBSR3M   | 4.3450   | -0.0013 | -0.03 |          |          |        |       |
| FTSE      | 7485.73  | -1.98   | -0.03 | VIX      | 12.55    | -0.64   | -4.85 |          |          |        |       |
| DOWJON    | 37905.45 | -96.36  | -0.25 | XVI      | 10.82    | -0.88   | -7.54 |          |          |        |       |
| NASDAQ    | 15425.94 | 65.66   | 0.43  |          |          |         |       | -        |          |        |       |
| SP500     | 4864.60  | 14.17   | 0.29  |          |          |         |       |          |          |        |       |

#### **Global Markets**

The US market was flat and uneventful most of the day before the usual tech pump in the last few hours pushed it into positive close. EU consumer confidence pulled back against recovery expectations. Canadian house prices remain weak. Richmond Fed's manufacturing was worse than expected while services improved. Data continues to suggest weaker growth and inflation recovery. Given the election year, we are likely to feed inflation with more handouts and that will further delay optimistic rate cut hopes of the market. Domestic facing indices are negative due to weak result updates. NASDAQ +0.43%, S&P +0.29%, DOW -0.25% and RUSSELL -0.36%. VIX slides to mid 12. Yields bounce with USD. Oil and Gold mainly flat while Copper ticked up. Staples and Communication were the best sectors while Property and Retail were the worst. European markets were negative on weak macro data.