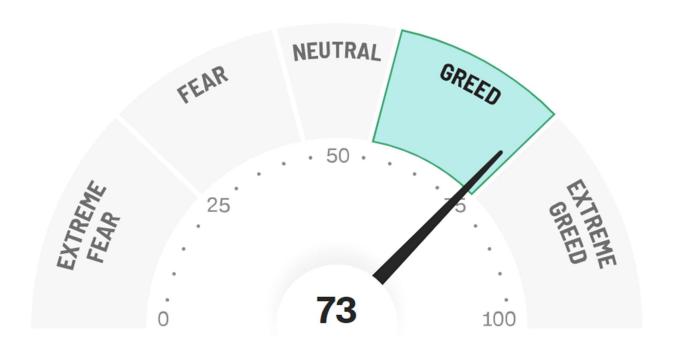

at will further delay optimistic rate cut hopes of the market. Domestic facing indices are negative due to weak result updates. NASDAQ +0.43%, S&P +0.29%, DOW -0.25% and RUSSELL -0.36%. VIX slides to mid 12. Yields bounce with USD. Oil and Gold mainly flat while Copper ticked up. Staples and Communication were the best sectors while Property and Retail were the worst. European markets were negative on weak macro data.

# Deep Data Analytics provides the framework and support to make you a professional investor!

Small Cap investing can outperform in a bear market with risk management!



For more market and investment strategies,

visit...

www.deepdataanalytics.com.au

or email...

info@deepdataanalytics.com.au

#### 1. Movers and Shakers in S&P 300 >



#### 2. CNN Fear & Greed Index >



# **TODAY'S BEST 30 IN S&P 300**

| Code | Company Name                          | Market Cap<br>(\$m) | Price<br>(\$) | Daily Price<br>Change<br>(%) | Newsflash                                   |
|------|---------------------------------------|---------------------|---------------|------------------------------|---------------------------------------------|
| APX  | Appen Limited                         | 62.48               | 0.34          | 17.54                        | N/A                                         |
| RNU  | Renascor Resources Limited            | 195.53              | 0.09          | 16.88                        | N/A                                         |
| KGN  | Kogan.Com Ltd                         | 441.27              | 5.02          | 14.87