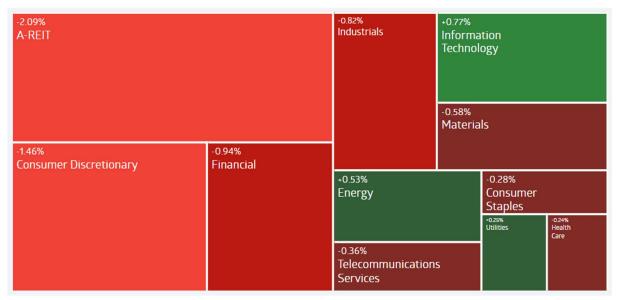

#### **Global Markets**

The US market basically reversed yesterday's move to be up by moving from DOW stocks to NASDAQ stocks. DOW is down 300 but the market is up. Nvidia was down 7% yesterday and it was up 7% today and neither has a reason but most investors don't really have a clue what AI is anyway. Airbus falls on downgrade. It didn't want Boeing to have all the fun. Tesla recalled all the cyber trucks to fix production problems while Rivian secured a deal with Volkswagen and popped 40%. Canadian inflation bounces and beat expectations after recent BOC rate cut from 5%. US house prices grew at the highest level in the last decade when you ignore post pandemic pop. US money supply is at the highest since Feb 23. Fed flagged one cut and market had priced in two while the economy needs plenty and inflation is likely to rise. NASDAQ +1.26%, S&P +0.39%, RUSSELL -0.42% and DOW -0.76%. VIX slid back to high 12. Yields were mainly flat while USD was higher. Commodities were weaker while Gold was the least negative. Tech and Communication were the only positive sectors while Property and Materials were the worst. European markets were negative.