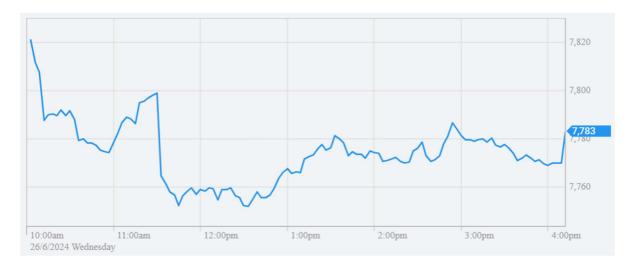

#### **MARKET COMMENTARY**

The Aussie market was negative and then fell even more after the monthly inflation indicator beat expectations by a margin. There are seasonal effects to that but they were accounted for in the forecasts and yet it beat and keeps climbing. Rate cuts in 2024 are barely holding as brokers and economists roll over and push them back further. RBA was never really in the inflation fight and they are now stuck between a mess and potentially an even bigger mess of their making. The government handouts and the stage three tax cuts are going to fuel inflation further while some of the policies designed to mask inflation show that reality is much worse than the data. Canada beating inflation overnight was a leading indicator and then we delivered another nail in the coffin of failed policies. RBA had a choice to manage the economy for everyone or boost bubbles for the top end. They chose the second and there is always a price to pay. China is not going to save Australia this time. History suggests that we are going to ignore the data and allow the bottom half of the population take majority of the pain from per capita recession and high inflation to protect the asset bubbles. It may be different this time!

| Security  | Last     | +/-     | %     | Security | Last     | +/-     | %     | Security | Last     | +/-     | %     |
|-----------|----------|---------|-------|----------|----------|---------|-------|----------|----------|---------|-------|
| S&P 300   | 7723.50  | -55.40  | -0.71 | DXY      | 105.3950 | 0.1150  | 0.11  | SPTGLD   | 2316.15  | -3.32   | -0.14 |
| S&P 200   | 7783.00  | -55.80  | -0.71 | AUDUSD   | 0.6686   | 0.0038  | 0.58  | TWI      | 63.60    | 0.20    | 0.32  |
| Mid Cap   | 9483.10  | -58.00  | -0.61 | NZDAUD   | 0.9151   | -0.0057 | -0.62 | WTIS     | 81.32    | 0.49    | 0.61  |
| Small Cap | 2973.20  | -30.10  | -1.00 | GBPAUD   | 1.8969   | -0.0116 | -0.61 | BRENT    | 85.52    | 0.51    | 0.60  |
| Micro Cap | 2121.80  | 1.70    | 0.08  | EURAUD   | 1.6003   | -0.0115 | -0.71 | COPP3M   | 9645.00  | -32.00  | -0.33 |
| NZ50G     | 11835.02 | 118.57  | 1.01  | EURUSD   | 1.0699   | -0.0015 | -0.14 | NICK3M   | 17150.00 | -120.00 | -0.69 |
| JAPAN     | 39667.07 | 493.92  | 1.26  | USDJPY   | 159.8440 | 0.1645  | 0.10  | ZINC     | 2808.00  | 9.00    | 0.32  |
| KOSPI     | 2792.05  | 17.66   | 0.64  | CNYUSD   | 0.1371   | -0.0006 | -0.43 | Security | Last     | +/-     | %     |
| SING      | 3323.30  | -2.98   | -0.09 | Security | Last     | +/-     | %     | DOWFUT   | 39528.00 | 2.00    | 0.01  |
| SHANGHAI  | 2967.37  | 17.37   | 0.59  | USBON    | 4.2631   | 0.0169  | 0.40  | NASFUT   | 20014.75 | 42.50   | 0.21  |
| HNGKNG    | 18115.76 | 42.86   | 0.24  | USLBR    | 4.3940   | 0.0180  | 0.41  | SPFUT    | 5544.25  | 7.25    | 0.13  |
| GERMAN    | 18177.62 | 0.00    | 0.00  | BOND10   | 4.3090   | 0.1070  | 2.55  |          |          |         |       |
| CAC40     | 7662.30  | 0.00    | 0.00  | BBSR3M   | 4.4010   | 0.0087  | 0.20  |          |          |         |       |
| FTSE      | 8247.79  | -33.76  | -0.41 | VIX      | 12.84    | -0.49   | -3.68 |          |          |         |       |
| DOWJON    | 39112.16 | -299.05 | -0.76 | XVI      | 11.42    | -0.32   | -3.40 |          |          |         |       |
| NASDAQ    | 17717.65 | 220.84  | 1.26  |          |          |         |       | -        |          |         |       |
| SP500     | 5469.30  | 21.43   | 0.39  |          |          |         |       |          |          |         |       |