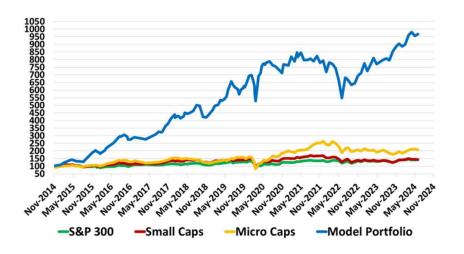

The current state of global markets is marked by a bear market cycle, with fluctuations that are causing both positive and negative outcomes for investors. Historically, 75% of retail investors have experienced losses during positive market periods. Investors are now facing market cycles that are unprecedented in their lifetime, making risk management a crucial aspect of investing. Going forward, the trend towards active investing is reemerging as investors seek quality, relative value, profitability, and dividends. To navigate this new paradigm, it's important to have an active investment strategy that is flexible and adaptable to changing market conditions!

# Deep Data Analytics provides the framework and support to make you a professional investor!

Small Cap investing can outperform in an expensive market with risk management!

For more market and investment strategies,