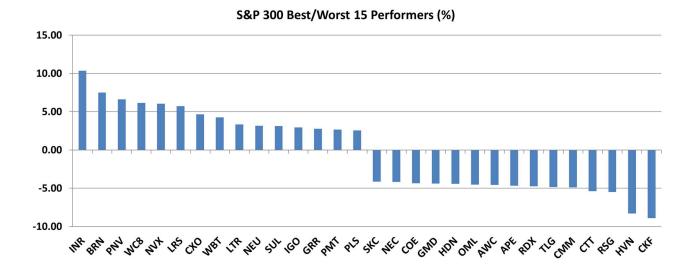

#### 1. Movers and Shakers in S&P 300 >

# **TODAY'S BEST 30 IN S&P 300**

| Code | Company Name         | Market Cap<br>(\$m) | Price<br>(\$) | Daily Price<br>Change<br>(%) | Newsflash                                            |
|------|----------------------|---------------------|---------------|------------------------------|------------------------------------------------------|
| INR  | loneer Ltd           | 337.21              | 0.16          | 10.34                        | N/A                                                  |
| BRN  | Brainchip Ltd        | 371.19              | 0.22          | 7.50                         | N/A                                                  |
| PNV  | Polynovo Limited     | 1566.83             | 2.42          | 6.61                         | N/A                                                  |
| WC8  | Wildcat Resources    | 392.13              | 0.35          | 6.15                         | N/A                                                  |
| NVX  | Novonix Limited      | 364.30              | 0.79          | 6.04                         | N/A                                                  |
| LRS  | Latin Resources Ltd  | 489.90              | 0.19          | 5.71                         | N/A                                                  |
| схо  | Core Lithium         | 183.78              | 0.09          | 4.65                         | N/A                                                  |
| WBT  | Weebit Nano Ltd      | 443.65              | 2.45          | 4.26                         | N/A                                                  |
| LTR  | Liontown Resources   | 2182.05             | 0.93          | 3.33                         | N/A                                                  |
| NEU  | Neuren Pharmaceut.   | 2584.43             | 20.86         | 3.17                         | N/A                                                  |
| SUL  | Super Ret Rep Ltd    | 3102.86             | 14.17         | 3.13                         | N/A                                                  |
| IGO  | IGO Limited          | 4346.72             | 5.91          | 2.96                         | N/A                                                  |
| GRR  | Grange Resources.    | 416.64              | 0.37          | 2.78                         | N/A                                                  |
| PMT  | Patriotbatterymetals | 349.23              | 0.58          | 2.68                         | N/A                                                  |
| PLS  | Pilbara Min Ltd      | 9480.62             | 3.23          | 2.54                         | Corporate Presentation - Fastmarkets Conference 2024 |
| TER  | Terracom Ltd         | 160.19              | 0.21          | 2.50                         | N/A                                                  |
| STX  | Strike Energy Ltd    | 657.98              | 0.24          | 2.17                         | N/A                                                  |
| TYR  | Tyro Payments        | 513.58              | 1.00          | 2.04                         | Becoming a substantial holder                        |
| ING  | Inghams Group        | 1300.88             | 3.57          | 2.00                         | N/A                                                  |
| KAR  | Karoon Energy Ltd    | 1414.19             | 1.80          | 1.98                         | N/A                                                  |
| WTC  | WiseTech Global Ltd  | 31377.35            | 95.96         | 1.98                         | N/A                                                  |
| RIC  | Ridley Corporation   | 647.46              | 2.09          | 1.95                         | N/A                                                  |
| MMS  | McMillan Shakespeare | 1222.24             | 17.89         | 1.94                         | Ceasing to be a substantial holder                   |
| PNI  | Pinnacle Investment  | 2839.50             | 14.25         | 1.93                         | N/A                                                  |
| VUL  | Vulcan Energy        | 720.76              | 3.90          | 1.83                         | N/A                                                  |
| GWA  | GWA Group Ltd        | 617.93              | 2.37          | 1.72                         | Trading Update                                       |
| SPK  | Spark New Zealand    | 6730.52             | 3.77          | 1.62                         | N/A                                                  |
| IEL  | ldp Education Ltd    | 4099.89             | 14.96         | 1.56                         | N/A                                                  |
| NHC  | New Hope Corporation | 4049.16             | 4.86          | 1.46                         | N/A                                                  |
| DBI  | Dalrymple Bay        | 1447.62             | 2.96          | 1.37                         | N/A                                                  |

# **TODAY'S WORST 30 IN S&P 300**

| Code | Company Name         | Market Cap<br>(\$m) | Price<br>(\$) | Daily Price<br>Change<br>(%) | Newsflash                                                 |
|------|----------------------|---------------------|---------------|------------------------------|-----------------------------------------------------------|
| CKF  | Collins Foods Ltd    | 1175.81             | 9.11          | -8.90                        | N/A                                                       |
| HVN  | Harvey Norman        | 5706.71             | 4.20          | -8.30                        | N/A                                                       |
| RSG  | Resolute Mining      | 1160.33             | 0.52          | -5.50                        | Becoming a substantial holder                             |
| CTT  | Cettire              | 425.08              | 1.06          | -5.38                        | N/A                                                       |
| СММ  | Capricorn Metals     | 1853.66             | 4.67          | -4.89                        | Change in substantial holding                             |
| TLG  | Talga Group Ltd      | 235.45              | 0.59          | -4.84                        | N/A                                                       |
| RDX  | Redox Limited        | 1664.51             | 3.02          | -4.73                        | N/A                                                       |
| APE  | Eagers Automotive    | 2811.52             | 10.38         | -4.68                        | N/A                                                       |
| AWC  | Alumina Limited      | 5077.94             | 1.67          | -4.57                        | N/A                                                       |
| OML  | Ooh!Media Limited    | 775.85              | 1.38          | -4.51                        | ART: oOh!media Partnership Announcement                   |
| HDN  | Homeco Daily Needs   | 2589.86             | 1.19          | -4.42                        | N/A                                                       |
| GMD  | Genesis Minerals     | 2053.14             | 1.75          | -4.37                        | Change in substantial holding                             |
| COE  | Cooper Energy Ltd    | 607.21              | 0.22          | -4.35                        | N/A                                                       |
| NEC  | Nine Entertainment   | 2289.69             | 1.38          | -4.18                        | Ceasing to be a substantial holder                        |
| SKC  | Skycity Ent Grp Ltd  | 1014.87             | 1.28          | -4.12                        | Rapid Insights Conference - SkyCity investor presentation |
| CHN  | Chalice Mining Ltd   | 544.55              | 1.35          | -3.93                        | N/A                                                       |
| RED  | Red 5 Limited        | 2618.95             | 0.37          | -3.90                        | N/A                                                       |
| MVF  | Monash IVF Group Ltd | 531.85              | 1.32          | -3.66                        | N/A                                                       |
| TPG  | TPG Telecom Limited  | 8683.13             | 4.50          | -3.64                        | N/A                                                       |
| GUD  | G.U.D. Holdings      | 1561.11             | 10.68         | -3.61                        | N/A                                                       |
| RMS  | Ramelius Resources   | 2217.36             | 1.87          | -3.61                        | Change in substantial holding                             |
| DVP  | Develop Global Ltd   | 544.24              | 2.15          | -3.59                        | N/A                                                       |
| WPR  | Waypoint REIT        | 1572.15             | 2.26          | -3.42                        | N/A                                                       |
| NST  | Northern Star        | 15414.62            | 12.96         | -3.36                        | Board Update                                              |
| GOZ  | Growthpoint Property | 1809.24             | 2.32          | -3.33                        | N/A                                                       |
| CNI  | Centuria Capital     | 1487.25             | 1.75          | -3.32                        | N/A                                                       |
| RFF  | Rural Funds Group    | 819.19              | 2.04          | -3.32                        | N/A                                                       |
| DYL  | Deep Yellow Limited  | 1332.64             | 1.33          | -3.27                        | N/A                                                       |
| NEM  | Newmont Corporation  | 9379.24             | 61.85         | -3.21                        | N/A                                                       |
| RNU  | Renascor Res Ltd     | 238.89              | 0.09          | -3.19                        | N/A                                                       |