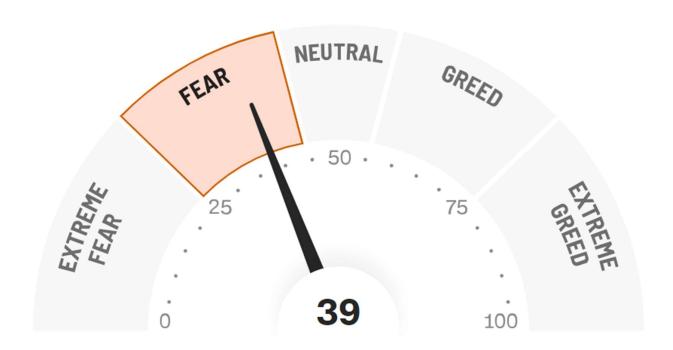

and market had priced in two while the economy needs plenty and inflation is likely to rise. NASDAQ +1.26%, S&P +0.39%, RUSSELL -0.42% and DOW -0.76%. VIX slid back to high 12. Yields were mainly flat while USD was higher. Commodities were weaker while Gold was the least negative. Tech and Communication were the only positive sectors while Property and Materials were the worst. European markets were negative.

# Deep Data Analytics provides the framework and support to make you a professional investor!

Small Cap investing can outperform in an expensive market with risk management!





For more market and investment strategies,

visit...

www.deepdataanalytics.com.au

or email...

info@deepdataanalytics.com.au

#### 1. Movers and Shakers in S&P 300 >



#### 2. CNN Fear & Greed Index >



# **TODAY'S BEST 30 IN S&P 300**

| Code | Company Name         | Market Cap<br>(\$m) | Price<br>(\$) | Daily Price<br>Change<br>(%) | Newsflash                                            |
|------|----------------------|---------------------|---------------|------------------------------|------------------------------------------------------|
| INR  | loneer Ltd           | 337.21              | 0.16          | 10.34                        | N/A                                                  |
| BRN  | Brainchip Ltd        | 371.19              | 0.22          | 7.50                         | N/A                                                  |
| PNV  | Polynovo Limited     | 1566.83             | 2.42          | 6.61                         | N/A