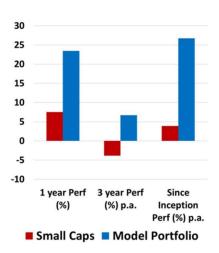

The current state of global markets is marked by a bear market cycle, with fluctuations that are causing both positive and negative outcomes for investors. Historically, 75% of retail investors have experienced losses during positive market periods. Investors are now facing market cycles that are unprecedented in their lifetime, making risk management a crucial aspect of investing. Going forward, the trend towards active investing is reemerging as investors seek quality, relative value, profitability, and dividends. To navigate this new paradigm, it's important to have an active investment strategy that is flexible and adaptable to changing market conditions!

# Deep Data Analytics provides the framework and support to make you a professional investor!

Small Cap investing can outperform in an expensive market with risk management!

For more market and investment strategies,