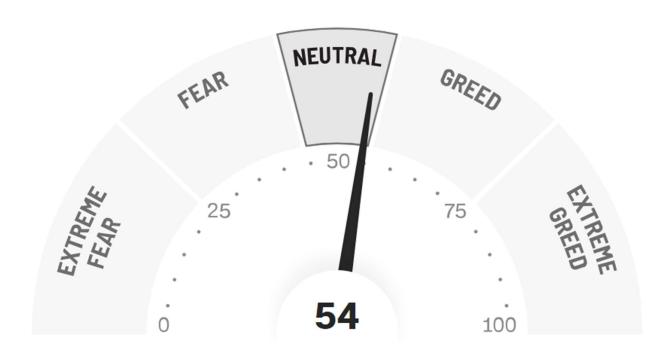

. US economy is slowing while inflation is not. Canadian employment update showed higher unemployment rate and higher wages growth. Economies are slowing with too many structural problems while inflation is sticky to rising. NASDAQ +0.90%, S&P +0.54%, DOW +0.17% and RUSSELL -0.49%. VIX moves up to mid-12. Yields and USD were lower. Oil ticked down while Gold and Copper were higher. European markets were lower.

# Deep Data Analytics provides the framework and support to make you a professional investor!

Small cap investing can outperform in an expensive market with risk management!





For more market and investment strategies,

visit...

www.deepdataanalytics.com.au

or email...

info@deepdataanalytics.com.au

#### 1. Movers and Shakers in S&P 300 >



#### 2. CNN Fear & Greed Index >



# **TODAY'S BEST 30 IN S&P 300**

| Code | Company Name         | Market Cap<br>(\$m) | Price<br>(\$) | Daily Price<br>Change<br>(%) | Newsflash                                                 |
|------|----------------------|---------------------|---------------|------------------------------|-----------------------------------------------------------|
| схо  | Core Lithium         | 194.46              | 0.10          | 9.89                         | Production and Financial Position Update                  |
| ZIP  | ZIP Co Ltd           | 1858.99             | 1.75          | 5.76                         | N/A                                                       |
| WBT  | Weebit Nano Ltd      | 432.62              | 2.42          | 5.68                         | N/A