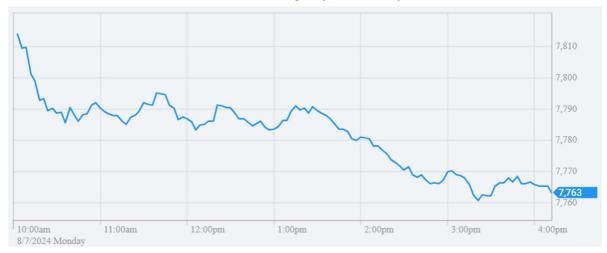

#### **Global Markets**

The US market had the usual tech pump positive day that happens every NonFarm Payroll. NFP was a beat again and previous data was downgraded again. On aggregate it was a miss over the last few months. Unemployment went up with participation rate and wages growth was weaker than expected. US economy is slowing while inflation is not. Canadian employment update showed higher unemployment rate and higher wages growth. Economies are slowing with too many structural problems while inflation is sticky to rising. NASDAQ +0.90%, S&P +0.54%, DOW +0.17% and RUSSELL -0.49%. VIX moves up to mid-12. Yields and USD were lower. Oil ticked down while Gold and Copper were higher. European markets were lower.