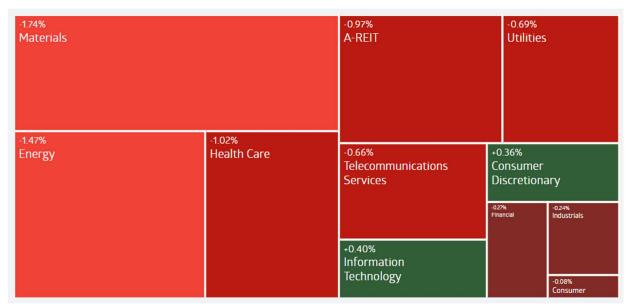

## **CHECKING S&P 300 BY THE SECTOR**

> Energy stocks:

| Code | Company Name         | Market Cap<br>(\$m) | Price<br>(\$) | Daily Price<br>Change<br>(%) | Newsflash                 |
|------|----------------------|---------------------|---------------|------------------------------|---------------------------|
| ALD  | Ampol Limited        | 7894.95             | 33.15         | 0.06                         | N/A                       |
| BMN  | Bannerman Energy Ltd | 548.41              | 3.14          | 0.64                         | N/A                       |
| BOE  | Boss Energy Ltd      | 1562.69             | 3.80          | -0.52                        | N/A                       |
| BPT  | Beach Energy Limited | 3467.63             | 1.50          | -1.32                        | N/A                       |
| COE  | Cooper Energy Ltd    | 567.61              | 0.22          | 0.00                         | N/A                       |
| DYL  | Deep Yellow Limited  | 1361.72             | 1.42          | 1.07                         | N/A                       |
| KAR  | Karoon Energy Ltd    | 1498.64             | 1.81          | -3.48                        | N/A                       |
| MRM  | MMA Offshore         | 1015.78             | 2.69          | 0.37                         | Results of Scheme Meeting |
| NHC  | New Hope Corporation | 4243.58             | 5.04          | 0.40                         | N/A                       |
| NXG  | Nexgenenergycanada   | 808.04              | 10.42         | -1.23                        | N/A                       |
| PDN  | Paladin Energy Ltd   | 3889.72             | 12.94         | -0.54                        | N/A                       |
| STO  | Santos Ltd           | 25949.71            | 7.82          | -2.13                        | N/A                       |
| STX  | Strike Energy Ltd    | 657.98              | 0.22          | -4.35                        | N/A                       |
| TER  | Terracom Ltd         | 180.22              | 0.22          | -2.22                        | N/A                       |
| VEA  | Viva Energy Group    | 5039.59             | 3.14          | -0.63                        | N/A                       |
| WDS  | Woodside Energy      | 55557.42            | 28.74         | -1.78                        | N/A                       |
| WHC  | Whitehaven Coal      | 7504.31             | 8.99          | 0.22                         | N/A                       |

➤ Material (Ex Mining) stocks:

| Mate | waterial (Ex willing) stocks. |                     |               |                              |           |  |  |  |  |
|------|-------------------------------|---------------------|---------------|------------------------------|-----------|--|--|--|--|
| Code | Company Name                  | Market Cap<br>(\$m) | Price<br>(\$) | Daily Price<br>Change<br>(%) | Newsflash |  |  |  |  |
| A4N  | Alpha Hpa Ltd                 | 981.41              | 0.89          | 2.89                         | N/A       |  |  |  |  |
| AMC  | Amcor PLC                     | 8593.76             | 14.17         | -1.32                        | N/A       |  |  |  |  |
| BKW  | Brickworks Limited            | 4095.99             | 26.91         | 0.22                         | N/A       |  |  |  |  |
| CXL  | Calix Limited                 | 242.44              | 1.26          | -5.99                        | N/A       |  |  |  |  |
| IPL  | Incitec Pivot                 | 5593.61             | 2.86          | -0.69                        | N/A       |  |  |  |  |
| JHX  | James Hardie Indust           | 20639.59            | 46.83         | -2.11                        | N/A       |  |  |  |  |
| LTM  | Arcadium Lithium PLC          | 1953.44             | 4.93          | -4.46                        | N/A       |  |  |  |  |
| NUF  | Nufarm Limited                | 1746.90             | 4.54          | -0.66                        | N/A       |  |  |  |  |
| ORA  | Orora Limited                 | 2639.98             | 1.98          | 0.76                         | N/A       |  |  |  |  |
| ORI  | Orica Limited                 | 8678.52             | 17.37         | -2.53                        | N/A       |  |  |  |  |

#### **>** Gold stocks:

| Code | Company Name         | Market Cap<br>(\$m) | Price<br>(\$) | Daily Price<br>Change<br>(%) | Newsflash                                                 |
|------|----------------------|---------------------|---------------|------------------------------|-----------------------------------------------------------|
| BGL  | Bellevue Gold Ltd    | 2307.59             | 1.94          | -1.02                        | N/A                                                       |
| СММ  | Capricorn Metals     | 1917.84             | 5.20          | 2.36                         | N/A                                                       |
| DEG  | De Grey Mining       | 2840.06             | 1.17          | -1.69                        | N/A                                                       |
| EMR  | Emerald Res NL       | 2407.93             | 3.82          | 4.09                         | Record Full Year Production of 114koz Achieved at Okvau   |
| EVN  | Evolution Mining Ltd | 7228.60             | 3.73          | 2.47                         | N/A                                                       |
| GMD  | Genesis Minerals     | 2126.06             | 1.88          | -0.79                        | N/A                                                       |
| GOR  | Gold Road Res Ltd    | 1933.77             | 1.79          | 0.28                         | N/A                                                       |
| NEM  | Newmont Corporation  | 9053.44             | 65.61         | 0.94                         | N/A                                                       |
| NST  | Northern Star        | 14732.51            | 12.81         | -0.08                        | N/A                                                       |
| PDI  | Predictive Disc Ltd  | 434.18              | 0.19          | 0.00                         | N/A                                                       |
| PRU  | Perseus Mining Ltd   | 3269.62             | 2.42          | 1.68                         | N/A                                                       |
| RED  | Red 5 Limited        | 2550.93             | 0.40          | 5.33                         | Restructured Finance Facility and June Quarter Results    |
| RMS  | Ramelius Resources   | 2183.07             | 1.95          | 1.83                         | Record FY24 production of 293koz                          |
| RRL  | Regis Resources      | 1340.73             | 1.81          | 1.97                         | Regis grows cash and bullion by a record \$109M in Q4FY24 |
| RSG  | Resolute Mining      | 1277.43             | 0.63          | 5.00                         | N/A                                                       |
| WAF  | West African Res Ltd | 1485.14             | 1.46          | 0.69                         | N/A                                                       |
| WGX  | Westgold Resources.  | 1247.15             | 2.61          | -0.76                        | TOV: WGX Panel Accepts Undertaking & Declines to Make Dec |

## ➤ Mining (Ex Gold) stocks:

| Code | Company Name         | Market Cap<br>(\$m) | Price<br>(\$) | Daily Price<br>Change | Newsflash                                                |
|------|----------------------|---------------------|---------------|-----------------------|----------------------------------------------------------|
|      |                      | (+)                 | (+/           | (%)                   |                                                          |
| ADT  | Adriatic Metals      | 1038.38             | 3.65          | -1.35                 | N/A                                                      |
| ARU  | Arafura Rare Earths  | 462.06              | 0.20          | 0.00                  | N/A                                                      |
| AWC  | Alumina Limited      | 5164.99             | 1.77          | -0.84                 | N/A                                                      |
| ВНР  | BHP Group Limited    | 225125.25           | 43.48         | -2.05                 | N/A                                                      |
| BSL  | BlueScope Steel Ltd  | 9025.94             | 19.78         | -3.56                 | N/A                                                      |
| CHN  | Chalice Mining Ltd   | 515.38              | 1.29          | -2.64                 | N/A                                                      |
| CIA  | Champion Iron Ltd    | 3455.73             | 6.47          | -3.00                 | N/A                                                      |
| CRN  | Coronado Global Res  | 2263.21             | 1.41          | 4.07                  | N/A                                                      |
| схо  | Core Lithium         | 194.46              | 0.10          | 9.89                  | Production and Financial Position Update                 |
| DRR  | Deterra              | 2188.61             | 4.08          | -1.45                 | N/A                                                      |
| DVP  | Develop Global Ltd   | 567.72              | 2.16          | -1.82                 | N/A                                                      |
| FMG  | Fortescue Ltd        | 68999.60            | 21.82         | -2.63                 | N/A                                                      |
| GRR  | Grange Resources.    | 445.58              | 0.37          | -3.90                 | N/A                                                      |
| IGO  | IGO Limited          | 4490.60             | 5.70          | -3.88                 | N/A                                                      |
| ILU  | Iluka Resources      | 2914.23             | 6.62          | -2.79                 | N/A                                                      |
| IMD  | Imdex Limited        | 1172.12             | 2.19          | -4.37                 | Change of Director's Interest Notice                     |
| INR  | loneer Ltd           | 327.24              | 0.14          | 0.00                  | N/A                                                      |
| LOT  | Lotus Resources Ltd  | 604.30              | 0.33          | -1.52                 | N/A                                                      |
| LRS  | Latin Resources Ltd  | 489.90              | 0.16          | -8.57                 | N/A                                                      |
| LTR  | Liontown Resources   | 2218.88             | 0.90          | -1.64                 | N/A                                                      |
| LYC  | Lynas Rare Earths    | 6131.75             | 6.37          | -2.90                 | N/A                                                      |
| MEI  | Meteoric Resources   | 358.22              | 0.16          | -13.89                | Caldeira's Scoping Study Confirms Exceptional Financials |
| MIN  | Mineral Resources.   | 11429.52            | 56.33         | -3.15                 | N/A                                                      |
| NIC  | Nickel Industries    | 3514.36             | 0.81          | -1.22                 | N/A                                                      |
| PLS  | Pilbara Min Ltd      | 9029.16             | 2.96          | -1.33                 | N/A                                                      |
| PMT  | Patriotbatterymetals | 339.57              | 0.51          | -6.42                 | Patriot Extends Vega Zone with Standout Intercepts       |
| PRN  | Perenti Limited      | 985.50              | 1.01          | -2.42                 | N/A                                                      |
| RIO  | Rio Tinto Limited    | 45611.34            | 119.90        | -2.42                 | N/A                                                      |
| RNU  | Renascor Res Ltd     | 231.27              | 0.09          | -3.30                 | N/A                                                      |
| S32  | South32 Limited      | 17301.77            | 3.70          | -3.14                 | N/A                                                      |
| SFR  | Sandfire Resources   | 4152.86             | 9.05          | -0.33                 | N/A                                                      |
| SGM  | Sims Limited         | 2003.58             | 10.25         | -1.16                 | N/A                                                      |
| SMR  | Stanmore Resources   | 3578.52             | 3.87          | -2.52                 | N/A                                                      |
| SYA  | Sayona Mining Ltd    | 349.97              | 0.03          | -2.94                 | N/A                                                      |
| SYR  | Syrah Resources      | 346.69              | 0.32          | -4.48                 | N/A                                                      |
| TLG  | Talga Group Ltd      | 216.46              | 0.56          | -1.75                 | N/A                                                      |
| VSL  | Vulcan Steel         | 847.59              | 6.46          | 0.16                  | N/A                                                      |
| VUL  | Vulcan Energy        | 920.24              | 4.54          | -7.16                 | N/A                                                      |
| WC8  | Wildcat Resources    | 368.00              | 0.29          | -4.92                 | N/A                                                      |

#### > Industrial stocks:

| Code | Company Name         | Market Cap<br>(\$m) | Price<br>(\$) | Daily Price<br>Change<br>(%) | Newsflash                          |
|------|----------------------|---------------------|---------------|------------------------------|------------------------------------|
| AIA  | Auckland Internation | 10282.00            | 6.97          | 0.14                         | N/A                                |
| ALQ  | ALS Ltd              | 6948.77             | 14.19         | -1.05                        | N/A                                |
| ALX  | Atlas Arteria        | 7297.69             | 5.09          | 1.19                         | Ceasing to be a substantial holder |
| APM  | APM Human Services   | 1274.88             | 1.39          | 0.00                         | N/A                                |
| ASB  | Austal Limited       | 913.35              | 2.49          | -1.19                        | N/A                                |
| AZJ  | Aurizon Holdings Ltd | 6626.53             | 3.58          | -0.56                        | N/A                                |
| вхв  | Brambles Limited     | 19622.68            | 13.83         | -1.85                        | N/A                                |
| CPU  | Computershare Ltd    | 15760.22            | 26.57         | 0.15                         | N/A                                |
| CWY  | Cleanaway Waste Ltd  | 6086.20             | 2.72          | -0.37                        | N/A                                |
| DBI  | Dalrymple Bay        | 1512.07             | 3.04          | -0.33                        | N/A                                |
| DOW  | Downer EDI Limited   | 3169.83             | 4.78          | 1.27                         | N/A                                |
| FBU  | Fletcher Building    | 2035.91             | 2.64          | 1.54                         | N/A                                |
| GWA  | GWA Group Ltd        | 620.58              | 2.33          | -0.43                        | N/A                                |
| IPH  | IPH Limited          | 1538.45             | 6.15          | -0.97                        | N/A                                |
| JLG  | Johns Lyng Group     | 1593.13             | 5.84          | 2.10                         | N/A                                |
| KLS  | Kelsian Group Ltd    | 1294.94             | 4.85          | 1.04                         | N/A                                |
| MGH  | Maas Group Holdings  | 1308.42             | 4.16          | 4.26                         | N/A                                |
| MMS  | McMillan Shakespeare | 1208.31             | 17.45         | 0.58                         | N/A                                |
| MND  | Monadelphous Group   | 1242.51             | 12.59         | -0.94                        | N/A                                |
| NWH  | NRW Holdings Limited | 1395.39             | 3.04          | -1.30                        | N/A                                |
| QAN  | Qantas Airways       | 9923.42             | 6.10          | 0.16                         | N/A                                |
| QUB  | Qube Holdings Ltd    | 6502.97             | 3.68          | 0.00                         | Ceasing to be a substantial holder |
| RDX  | Redox Limited        | 1591.00             | 3.02          | -0.33                        | N/A                                |
| REH  | Reece Limited        | 15703.88            | 24.25         | -0.25                        | N/A                                |
| RWC  | Reliance Worldwide   | 3447.49             | 4.37          | -0.46                        | N/A                                |
| SIQ  | Smartgrp Corporation | 1130.83             | 8.28          | -1.90                        | N/A                                |
| SLX  | Silex Systems        | 1196.22             | 5.07          | 0.40                         | N/A                                |
| SSM  | Service Stream       | 776.10              | 1.26          | -0.40                        | N/A                                |
| svw  | Seven Group Holdings | 14725.19            | 35.63         | -1.52                        | N/A                                |
| TCL  | Transurban Group     | 38281.13            | 12.35         | -0.24                        | N/A                                |
| VNT  | Ventiaservicesgroup  | 3396.27             | 4.05          | 2.02                         | N/A                                |
| WOR  | Worley Limited       | 7770.57             | 14.58         | -1.02                        | N/A                                |

#### > Consumer stocks:

| Code | Company Name         | Market Cap<br>(\$m) | Price<br>(\$) | Daily Price<br>Change<br>(%) | Newsflash                            |
|------|----------------------|---------------------|---------------|------------------------------|--------------------------------------|
| ADH  | Adairs Limited       | 333.64              | 1.90          | -0.79                        | N/A                                  |
| ALL  | Aristocrat Leisure   | 32218.21            | 50.65         | -0.61                        | N/A                                  |
| APE  | Eagers Automotive    | 2643.70             | 10.16         | -0.78                        | N/A                                  |
| ARB  | ARB Corporation.     | 3163.20             | 38.49         | 0.18                         | N/A                                  |
| AX1  | Accent Group Ltd     | 1044.46             | 1.91          | 2.70                         | N/A                                  |
| BAP  | Bapcor Limited       | 1717.43             | 5.07          | 0.20                         | N/A                                  |
| BRG  | Breville Group Ltd   | 3862.59             | 27.04         | 0.41                         | N/A                                  |
| CKF  | Collins Foods Ltd    | 1063.42             | 8.91          | -1.44                        | QUOTED: Ex Dividend                  |
| CTD  | Corp Travel Limited  | 2013.44             | 13.41         | -2.54                        | N/A                                  |
| CTT  | Cettire              | 499.42              | 1.26          | -3.82                        | N/A                                  |
| DMP  | Domino Pizza Enterpr | 3156.20             | 34.87         | 0.46                         | N/A                                  |
| FLT  | Flight Centre Travel | 4752.17             | 21.36         | -0.65                        | N/A                                  |
| GEM  | G8 Education Limited | 1003.79             | 1.26          | 1.21                         | N/A                                  |
| GNC  | GrainCorp Limited    | 1933.78             | 8.65          | 0.35                         | N/A                                  |
| GUD  | N/A                  | N/A                 | N/A           | N/A                          | N/A                                  |
| HVN  | Harvey Norman        | 5320.45             | 4.28          | 0.23                         | N/A                                  |
| IEL  | Idp Education Ltd    | 4024.74             | 14.28         | -1.24                        | Change of Director's Interest Notice |
| JBH  | JB Hi-Fi Limited     | 6814.79             | 63.06         | 1.17                         | N/A                                  |
| JIN  | Jumbo Interactive    | 1049.68             | 16.17         | -3.00                        | N/A                                  |
| KGN  | Kogan.Com Ltd        | 424.60              | 4.19          | -0.71                        | N/A                                  |
| LNW  | Light & Wonder Inc.  | 3493.96             | 154.02        | -0.83                        | N/A                                  |
| LOV  | Lovisa Holdings Ltd  | 3431.19             | 32.00         | 2.30                         | N/A                                  |
| NCK  | Nick Scali Limited   | 1127.60             | 13.28         | 0.38                         | N/A                                  |
| PFP  | Propel Funeral       | 785.88              | 5.79          | 1.58                         | N/A                                  |
| PMV  | Premier Investments  | 4731.54             | 29.71         | 0.24                         | N/A                                  |
| PWH  | Pwr Holdings Limited | 1103.32             | 11.00         | 0.18                         | Change in substantial holding        |
| SGR  | The Star Ent Grp     | 1376.97             | 0.49          | 1.04                         | N/A                                  |
| SKC  | Skycity Ent Grp Ltd  | 1018.67             | 1.36          | 1.49                         | N/A                                  |
| SUL  | Super Ret Rep Ltd    | 3093.82             | 13.84         | 1.02                         | N/A                                  |
| TAH  | TABCORP Holdings Ltd | 1564.30             | 0.70          | 1.46                         | N/A                                  |
| TLC  | The Lottery Corp     | 10884.02            | 4.83          | -1.23                        | N/A                                  |
| TPW  | Temple & Webster Ltd | 1086.13             | 9.00          | -1.64                        | N/A                                  |
| WEB  | Webjet Limited       | 3618.16             | 9.00          | -2.70                        | N/A                                  |
| WES  | Wesfarmers Limited   | 74107.14            | 66.16         | 1.25                         | N/A                                  |

#### > Staple stocks:

| Code | Company Name         | Market Cap<br>(\$m) | Price<br>(\$) | Daily Price<br>Change<br>(%) | Newsflash |
|------|----------------------|---------------------|---------------|------------------------------|-----------|
| A2M  | The A2 Milk Company  | 4829.20             | 6.71          | 0.45                         | N/A       |
| BGA  | Bega Cheese Ltd      | 1301.39             | 4.26          | -0.23                        | N/A       |
| COL  | Coles Group          | 22957.65            | 17.03         | -0.64                        | N/A       |
| EDV  | Endeavour            | 8901.17             | 4.99          | 0.40                         | N/A       |
| ELD  | Elders Limited       | 1330.71             | 8.53          | 1.31                         | N/A       |
| GNC  | GrainCorp Limited    | 1933.78             | 8.65          | 0.35                         | N/A       |
| ING  | Inghams Group        | 1364.06             | 3.66          | -0.27                        | N/A       |
| MTS  | Metcash Limited      | 3973.26             | 3.68          | 1.10                         | N/A       |
| RIC  | Ridley Corporation   | 631.67              | 1.99          | -0.75                        | N/A       |
| SHV  | Select Harvests      | 437.02              | 3.62          | 0.28                         | N/A       |
| TWE  | Treasury Wine Estate | 9939.97             | 12.20         | -0.41                        | N/A       |
| wow  | Woolworths Group Ltd | 41277.49            | 33.74         | -0.15                        | N/A       |

## **▶** Healthcare stocks:

| Code | Company Name         | Market Cap<br>(\$m) | Price<br>(\$) | Daily Price<br>Change<br>(%) | Newsflash |
|------|----------------------|---------------------|---------------|------------------------------|-----------|
| ACL  | Au Clinical Labs     | 510.64              | 2.50          | -1.19                        | N/A       |
| ANN  | Ansell Limited       | 3742.00             | 25.37         | -1.05                        | N/A       |
| СОН  | Cochlear Limited     | 21091.08            | 317.96        | -1.26                        | N/A       |
| CSL  | CSL Limited          | 144855.01           | 295.56        | -1.40                        | N/A       |
| CUV  | Clinuvel Pharmaceut. | 870.80              | 15.51         | -10.76                       | N/A       |
| EBO  | Ebos Group Ltd       | 5636.89             | 30.20         | 3.53                         | N/A       |
| FPH  | Fisher & Paykel H.   | 15954.82            | 27.17         | -0.55                        | N/A       |
| HLS  | Healius              | 1063.74             | 1.44          | -1.71                        | N/A       |
| IDX  | Integral Diagnostics | 610.64              | 2.59          | -0.77                        | N/A       |
| IMU  | Imugene Limited      | 373.31              | 0.05          | -1.96                        | N/A       |
| MSB  | Mesoblast Limited    | 1261.67             | 1.12          | 1.36                         | N/A       |
| MVF  | Monash IVF Group Ltd | 506.53              | 1.30          | -0.38                        | N/A       |
| MYX  | Mayne Pharma Ltd     | 372.63              | 4.28          | -2.28                        | N/A       |
| NAN  | Nanosonics Limited   | 899.90              | 2.98          | 0.34                         | N/A       |
| NEU  | Neuren Pharmaceut.   | 2552.48             | 19.99         | 0.10                         | N/A       |
| PME  | Pro Medicus Limited  | 13667.13            | 134.27        | 2.59                         | N/A       |
| PNV  | Polynovo Limited     | 1628.95             | 2.33          | -1.27                        | N/A       |
| REG  | Regis Healthcare Ltd | 1267.36             | 4.21          | 0.00                         | N/A       |
| RHC  | Ramsay Health Care   | 10798.46            | 46.50         | -1.06                        | N/A       |
| RMD  | ResMed Inc.          | 18074.47            | 28.78         | 0.91                         | N/A       |
| SHL  | Sonic Healthcare     | 12538.54            | 25.78         | -1.23                        | N/A       |
| SIG  | Sigma Health Ltd     | 2096.95             | 1.30          | 1.17                         | N/A       |
| TLX  | Telix Pharmaceutical | 6184.16             | 18.00         | -2.60                        | N/A       |

#### **>** Bank stocks:

| Code | Company Name         | Market Cap<br>(\$m) | Price<br>(\$) | Daily Price<br>Change<br>(%) | Newsflash |
|------|----------------------|---------------------|---------------|------------------------------|-----------|
| ANZ  | ANZ Group Holdings   | 86212.60            | 28.71         | 0.21                         | N/A       |
| BEN  | Bendigo and Adelaide | 6469.05             | 11.49         | 0.88                         | N/A       |
| BOQ  | Bank of Queensland.  | 3955.59             | 6.02          | 0.67                         | N/A       |
| СВА  | Commonwealth Bank.   | 212712.06           | 126.47        | -0.50                        | N/A       |
| JDO  | Judo Cap Holdings    | 1436.54             | 1.29          | -0.77                        | N/A       |
| MYS  | MyState Limited      | 415.86              | 3.76          | 0.00                         | N/A       |
| NAB  | National Aust. Bank  | 109341.18           | 35.33         | 0.00                         | N/A       |
| VUK  | Virgin Money Uk PLC  | 2117.18             | 4.05          | 0.00                         | N/A       |
| WBC  | Westpac Banking Corp | 94286.98            | 27.13         | -0.26                        | N/A       |

#### > Diversified Financials / Insurance stocks:

|      | i offica i filaliolato i i | i ioui ui ioc       | 5100          | 110.                         |                                      |
|------|----------------------------|---------------------|---------------|------------------------------|--------------------------------------|
| Code | Company Name               | Market Cap<br>(\$m) | Price<br>(\$) | Daily Price<br>Change<br>(%) | Newsflash                            |
| AEF  | Australian Ethical         | 475.94              | 4.25          | 0.71                         | N/A                                  |
| AFG  | Aust Finance Grp           | 364.18              | 1.35          | 0.00                         | N/A                                  |
| AMP  | AMP Limited                | 2843.62             | 1.10          | 0.00                         | N/A                                  |
| ASX  | ASX Limited                | 11807.77            | 61.20         | 0.49                         | N/A                                  |
| AUB  | AUB Group Ltd              | 3617.71             | 31.03         | 0.00                         | Change of Director's Interest Notice |
| ССР  | Credit Corp Group          | 974.72              | 14.29         | -0.21                        | N/A                                  |
| CGF  | Challenger Limited         | 4713.49             | 6.75          | -1.03                        | N/A                                  |
| FPR  | Fleetpartners Group        | 858.12              | 3.56          | 1.14                         | N/A                                  |
| HLI  | Helia Group Limited        | 1105.84             | 3.76          | -1.31                        | N/A                                  |
| HUB  | HUB24 Ltd                  | 3788.44             | 46.89         | 0.45                         | N/A                                  |
| IAG  | Insurance Australia        | 16591.68            | 6.93          | -1.00                        | N/A                                  |
| IFL  | Insignia Financial         | 1495.72             | 2.20          | -1.35                        | N/A                                  |
| MAF  | MA Financial Group         | 794.28              | 4.45          | 1.60                         | N/A                                  |
| MFG  | Magellan Fin Grp Ltd       | 1717.09             | 9.25          | -2.63                        | N/A                                  |
| MPL  | Medibank Private Ltd       | 10024.57            | 3.64          | 0.00                         | N/A                                  |
| MQG  | Macquarie Group Ltd        | 78315.84            | 204.39        | -0.05                        | N/A                                  |
| NHF  | NIB Holdings Limited       | 3385.84             | 6.90          | -1.15                        | N/A                                  |
| NWL  | Netwealth Group            | 5329.71             | 21.82         | -0.09                        | N/A                                  |
| OBL  | Omni Bridgeway Ltd         | 295.26              | 1.04          | -0.48                        | N/A                                  |
| OFX  | OFX Group Ltd              | 527.94              | 2.14          | -2.73                        | N/A                                  |
| PNI  | Pinnacle Investment        | 2908.56             | 14.59         | 1.89                         | N/A                                  |
| PPT  | Perpetual Limited          | 2460.58             | 21.45         | -0.51                        | N/A                                  |
| PTM  | Platinum Asset             | 620.01              | 1.04          | -2.35                        | N/A                                  |
| QBE  | QBE Insurance Group        | 25600.90            | 16.77         | -1.58                        | N/A                                  |
| QRI  | Qualitas Re Income         | 722.32              | 1.62          | 0.00                         | N/A                                  |
| SDF  | Steadfast Group Ltd        | 6847.94             | 6.21          | 0.32                         | N/A                                  |
| SOL  | Soul Pattinson (W.H)       | 12092.42            | 33.63         | 0.39                         | N/A                                  |
| SQ2  | Block                      | 4099.83             | 97.18         | 0.86                         | N/A                                  |
| SUN  | Suncorp Group Ltd          | 21374.91            | 16.42         | -2.26                        | N/A                                  |
| TYR  | Tyro Payments              | 487.37              | 0.90          | -3.23                        | N/A                                  |
| ZIP  | ZIP Co Ltd                 | 1858.99             | 1.75          | 5.76                         | N/A                                  |
|      |                            |                     |               |                              |                                      |