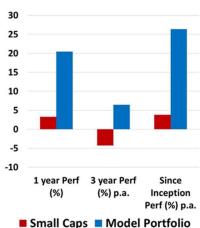

The current state of global markets is marked by a bear market cycle, with fluctuations that are causing both positive and negative outcomes for investors. Historically, 75% of retail investors have experienced losses during positive market periods. Investors are now facing market cycles that are unprecedented in their lifetime, making risk management a crucial aspect of investing. Going forward, the trend towards active investing is reemerging as investors seek quality, relative value, profitability, and dividends. To navigate this new paradigm, it's important to have an active investment strategy that is flexible and adaptable to changing market conditions!

# Deep Data Analytics provides the framework and support to make you a professional investor!

Small cap investing can outperform in an expensive market with risk management!

For more market and investment strategies,