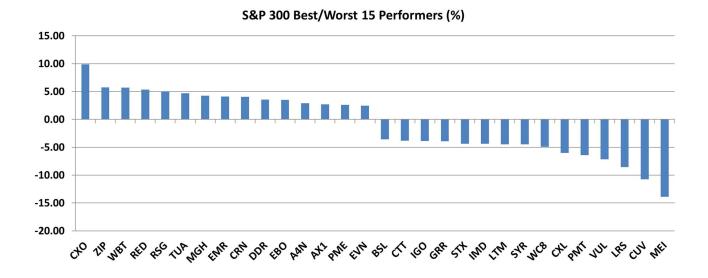

#### 1. Movers and Shakers in S&P 300 >

# **TODAY'S BEST 30 IN S&P 300**

| Code | Company Name         | Market Cap<br>(\$m) | Price<br>(\$) | Daily Price<br>Change<br>(%) | Newsflash                                                 |
|------|----------------------|---------------------|---------------|------------------------------|-----------------------------------------------------------|
| схо  | Core Lithium         | 194.46              | 0.10          | 9.89                         | Production and Financial Position Update                  |
| ZIP  | ZIP Co Ltd           | 1858.99             | 1.75          | 5.76                         | N/A                                                       |
| WBT  | Weebit Nano Ltd      | 432.62              | 2.42          | 5.68                         | N/A                                                       |
| RED  | Red 5 Limited        | 2550.93             | 0.40          | 5.33                         | Restructured Finance Facility and June Quarter Results    |
| RSG  | Resolute Mining      | 1277.43             | 0.63          | 5.00                         | N/A                                                       |
| TUA  | Tuas Limited         | 2089.38             | 4.69          | 4.69                         | N/A                                                       |
| MGH  | Maas Group Holdings  | 1308.42             | 4.16          | 4.26                         | N/A                                                       |
| EMR  | Emerald Res NL       | 2407.93             | 3.82          | 4.09                         | Record Full Year Production of 114koz Achieved at Okvau   |
| CRN  | Coronado Global Res  | 2263.21             | 1.41          | 4.07                         | N/A                                                       |
| DDR  | Dicker Data Limited  | 1778.87             | 10.21         | 3.55                         | N/A                                                       |
| EBO  | Ebos Group Ltd       | 5636.89             | 30.20         | 3.53                         | N/A                                                       |
| A4N  | Alpha Hpa Ltd        | 981.41              | 0.89          | 2.89                         | N/A                                                       |
| AX1  | Accent Group Ltd     | 1044.46             | 1.91          | 2.70                         | N/A                                                       |
| PME  | Pro Medicus Limited  | 13667.13            | 134.27        | 2.59                         | N/A                                                       |
| EVN  | Evolution Mining Ltd | 7228.60             | 3.73          | 2.47                         | N/A                                                       |
| СММ  | Capricorn Metals     | 1917.84             | 5.20          | 2.36                         | N/A                                                       |
| LOV  | Lovisa Holdings Ltd  | 3431.19             | 32.00         | 2.30                         | N/A                                                       |
| OML  | Ooh!Media Limited    | 708.50              | 1.35          | 2.28                         | N/A                                                       |
| JLG  | Johns Lyng Group     | 1593.13             | 5.84          | 2.10                         | N/A                                                       |
| VNT  | Ventiaservicesgroup  | 3396.27             | 4.05          | 2.02                         | N/A                                                       |
| HSN  | Hansen Technologies  | 909.69              | 4.56          | 2.01                         | N/A                                                       |
| AD8  | Audinate Group Ltd   | 1303.15             | 15.99         | 1.98                         | N/A                                                       |
| RRL  | Regis Resources      | 1340.73             | 1.81          | 1.97                         | Regis grows cash and bullion by a record \$109M in Q4FY24 |
| NXT  | Nextdc Limited       | 10683.01            | 18.14         | 1.97                         | N/A                                                       |
| PNI  | Pinnacle Investment  | 2908.56             | 14.59         | 1.89                         | N/A                                                       |
| NEC  | Nine Entertainment   | 2109.06             | 1.36          | 1.88                         | N/A                                                       |
| RMS  | Ramelius Resources   | 2183.07             | 1.95          | 1.83                         | Record FY24 production of 293koz                          |
| PRU  | Perseus Mining Ltd   | 3269.62             | 2.42          | 1.68                         | N/A                                                       |
| MAF  | MA Financial Group   | 794.28              | 4.45          | 1.60                         | N/A                                                       |
| PFP  | Propel Funeral       | 785.88              | 5.79          | 1.58                         | N/A                                                       |

# **TODAY'S WORST 30 IN S&P 300**

| Code | Company Name         | Market Cap<br>(\$m) | Price<br>(\$) | Daily Price<br>Change<br>(%) | Newsflash                                                |
|------|----------------------|---------------------|---------------|------------------------------|----------------------------------------------------------|
| MEI  | Meteoric Resources   | 358.22              | 0.16          | -13.89                       | Caldeira's Scoping Study Confirms Exceptional Financials |
| CUV  | Clinuvel Pharmaceut. | 870.80              | 15.51         | -10.76                       | N/A                                                      |
| LRS  | Latin Resources Ltd  | 489.90              | 0.16          | -8.57                        | N/A                                                      |
| VUL  | Vulcan Energy        | 920.24              | 4.54          | -7.16                        | N/A                                                      |
| PMT  | Patriotbatterymetals | 339.57              | 0.51          | -6.42                        | Patriot Extends Vega Zone with Standout Intercepts       |
| CXL  | Calix Limited        | 242.44              | 1.26          | -5.99                        | N/A                                                      |
| WC8  | Wildcat Resources    | 368.00              | 0.29          | -4.92                        | N/A                                                      |
| SYR  | Syrah Resources      | 346.69              | 0.32          | -4.48                        | N/A                                                      |
| LTM  | Arcadium Lithium PLC | 1953.44             | 4.93          | -4.46                        | N/A                                                      |
| IMD  | Imdex Limited        | 1172.12             | 2.19          | -4.37                        | Change of Director's Interest Notice                     |
| STX  | Strike Energy Ltd    | 657.98              | 0.22          | -4.35                        | N/A                                                      |
| GRR  | Grange Resources.    | 445.58              | 0.37          | -3.90                        | N/A                                                      |
| IGO  | IGO Limited          | 4490.60             | 5.70          | -3.88                        | N/A                                                      |
| СТТ  | Cettire              | 499.42              | 1.26          | -3.82                        | N/A                                                      |
| BSL  | BlueScope Steel Ltd  | 9025.94             | 19.78         | -3.56                        | N/A                                                      |
| KAR  | Karoon Energy Ltd    | 1498.64             | 1.81          | -3.48                        | N/A                                                      |
| RNU  | Renascor Res Ltd     | 231.27              | 0.09          | -3.30                        | N/A                                                      |
| TYR  | Tyro Payments        | 487.37              | 0.90          | -3.23                        | N/A                                                      |
| MIN  | Mineral Resources.   | 11429.52            | 56.33         | -3.15                        | N/A                                                      |
| S32  | South32 Limited      | 17301.77            | 3.70          | -3.14                        | N/A                                                      |
| INA  | Ingenia Group        | 1989.01             | 4.73          | -3.07                        | N/A                                                      |
| JIN  | Jumbo Interactive    | 1049.68             | 16.17         | -3.00                        | N/A                                                      |
| CIA  | Champion Iron Ltd    | 3455.73             | 6.47          | -3.00                        | N/A                                                      |
| SYA  | Sayona Mining Ltd    | 349.97              | 0.03          | -2.94                        | N/A                                                      |
| LYC  | Lynas Rare Earths    | 6131.75             | 6.37          | -2.90                        | N/A                                                      |
| CNI  | Centuria Capital     | 1301.86             | 1.54          | -2.85                        | N/A                                                      |
| NVX  | Novonix Limited      | 344.75              | 0.69          | -2.84                        | N/A                                                      |
| ILU  | Iluka Resources      | 2914.23             | 6.62          | -2.79                        | N/A                                                      |
| OFX  | OFX Group Ltd        | 527.94              | 2.14          | -2.73                        | N/A                                                      |
| WEB  | Webjet Limited       | 3618.16             | 9.00          | -2.70                        | N/A                                                      |