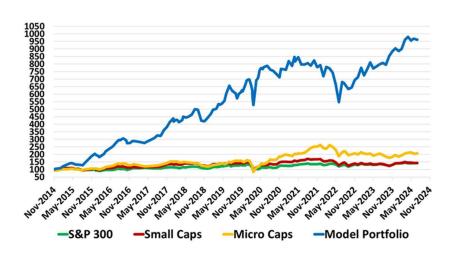

The current state of global markets is marked by a bear market cycle, with fluctuations that are causing both positive and negative outcomes for investors. Historically, 75% of retail investors have experienced losses during positive market periods. Investors are now facing market cycles that are unprecedented in their lifetime, making risk management a crucial aspect of investing. Going forward, the trend towards active investing is reemerging as investors seek quality, relative value, profitability, and dividends. To navigate this new paradigm, it's important to have an active investment strategy that is flexible and adaptable to changing market conditions!

# Deep Data Analytics provides the framework and support to make you a professional investor!

Small cap investing can outperform in an expensive market with risk management!

For more market and investment strategies,