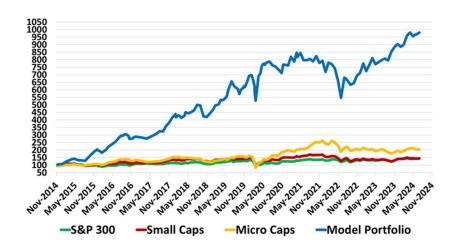

The current state of global markets is marked by a bear market cycle, with fluctuations that are causing both positive and negative outcomes for investors. Historically, 75% of retail investors have experienced losses during positive market periods. Investors are now facing market cycles that are unprecedented in their lifetime, making risk management a crucial aspect of investing. Going forward, the trend towards active investing is reemerging as investors seek quality, relative value, profitability, and dividends. To navigate this new paradigm, it's important to have an active investment strategy that is flexible and adaptable to changing market conditions!

# Deep Data Analytics provides the framework and support to make you a professional investor!

Small cap investing can outperform in an expensive market with risk management!

For more market and investment strategies,