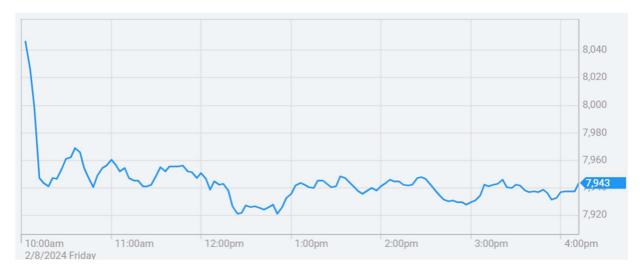

| Security  | Last     | +/-      | %     | Security | Last     | +/-     | %     | Security | Last     | +/-     | %     |
|-----------|----------|----------|-------|----------|----------|---------|-------|----------|----------|---------|-------|
| S&P 300   | 7878.90  | -169.30  | -2.10 | DXY      | 104.0700 | -0.0550 | -0.05 | SPTGLD   | 2464.96  | 19.20   | 0.79  |
| S&P 200   | 7943.20  | -171.50  | -2.11 | AUDUSD   | 0.6513   | 0.0011  | 0.18  | TWI      | 61.20    | -0.30   | -0.49 |
| Mid Cap   | 9749.80  | -156.40  | -1.58 | NZDAUD   | 0.9139   | -0.0011 | -0.12 | WTIS     | 76.89    | 0.58    | 0.76  |
| Small Cap | 3023.60  | -63.90   | -2.07 | GBPAUD   | 1.9530   | -0.0065 | -0.33 | BRENT    | 80.14    | 0.62    | 0.78  |
| Micro Cap | 2097.60  | -36.50   | -1.71 | EURAUD   | 1.6572   | -0.0027 | -0.16 | COPP3M   | 9127.00  | -25.00  | -0.27 |
| NZ50G     | 12453.04 | -34.91   | -0.28 | EURUSD   | 1.0793   | 0.0001  | 0.01  | NICK3M   | 16225.00 | -280.00 | -1.70 |
| JAPAN     | 35909.70 | -2216.63 | -5.81 | USDJPY   | 148.6475 | -0.7065 | -0.47 | ZINC     | 2621.50  | -13.00  | -0.49 |
| KOSPI     | 2676.19  | -101.49  | -3.65 | CNYUSD   | 0.1387   | 0.0008  | 0.56  | Security | Last     | +/-     | %     |
| SING      | 3383.14  | -36.70   | -1.07 | Security | Last     | +/-     | %     | DOWFUT   | 40268.00 | -246.00 | -0.61 |
| SHANGHAI  | 2907.74  | -24.65   | -0.84 | USBON    | 3.9443   | -0.1087 | -2.68 | NASFUT   | 18689.00 | -334.25 | -1.76 |
| HNGKNG    | 16915.42 | -389.54  | -2.25 | USLBR    | 4.2470   | -0.0730 | -1.69 | SPFUT    | 5421.00  | -59.25  | -1.08 |
| GERMAN    | 18069.62 | 0.00     | 0.00  | BOND10   | 4.0520   | -0.0360 | -0.88 |          |          |         |       |
| CAC40     | 7334.07  | -36.38   | -0.49 | BBSR3M   | 4.4170   | -0.0729 | -1.62 |          |          |         |       |
| FTSE      | 8283.36  | -84.62   | -1.01 | VIX      | 18.59    | 2.23    | 13.63 |          |          |         |       |
| DOWJON    | 40347.97 | -494.82  | -1.21 | XVI      | 13.05    | 1.59    | 13.85 |          |          |         |       |
| NASDAQ    | 17194.14 | -405.26  | -2.30 |          | •        |         |       | -        |          |         |       |
| SP500     | 5446.68  | -75.62   | -1.37 |          |          |         |       |          |          |         |       |

#### **Global Markets**

The US market pump and dump cycle is playing out. Recession fears are back as weekly jobless hits 10 months high. BOE cuts rate for the first time in 4 years as economic worries push them over in a split decision. Not sure where the rotate from expensive tech to cyclicals in an economic slowdown was being pushed around the market but that won't hold in the current cycle. NASDAQ was down 400 points and DOW down nearly 500 points. RUSSELL -3.03%, NASDAQ -2.30%, S&P -1.37% and DOW -1.21%. VIX up to high 18. Yields fall and USD rises. Gold went up and the rest of the commodities were lower. European markets started negative and went weaker after the BOE cut. Despite raising rates, major economies have kept fiscal and liquidity pump going. Inflation is elevated and things are rolling over. Moving to support the economy like rate cuts are fraught with danger of fueling inflation. Basically every western economy will fall into recession without fiscal handouts and rate cuts but that will feed inflation as desperate consumers spend everything they have.