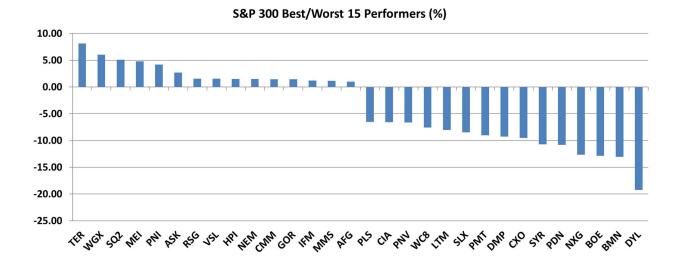

#### 1. Movers and Shakers in S&P 300 >

# **TODAY'S BEST 30 IN S&P 300**

| Code | Company Name         | Market Cap<br>(\$m) | Price<br>(\$) | Daily Price<br>Change<br>(%) | Newsflash                                                  |
|------|----------------------|---------------------|---------------|------------------------------|------------------------------------------------------------|
| TER  | Terracom Ltd         | 148.18              | 0.20          | 8.11                         | N/A                                                        |
| WGX  | Westgold Resources.  | 1256.64             | 2.81          | 6.04                         | Westgold and Karora Complete Merger                        |
| SQ2  | Block                | 4052.60             | 100.10        | 5.10                         | Quarterly Report for quarterly period ending June 30, 2024 |
| MEI  | Meteoric Resources   | 208.96              | 0.11          | 4.76                         | \$27.5 Million Placement Completed                         |
| PNI  | Pinnacle Investment  | 3341.18             | 17.14         | 4.19                         | N/A                                                        |
| ASK  | Abacus Storage King  | 1701.76             | 1.33          | 2.70                         | N/A                                                        |
| RSG  | Resolute Mining      | 1383.88             | 0.66          | 1.54                         | N/A                                                        |
| VSL  | Vulcan Steel         | 854.16              | 6.60          | 1.54                         | N/A                                                        |
| HPI  | Hotel Property       | 655.79              | 3.41          | 1.49                         | N/A                                                        |
| NEM  | Newmont Corporation  | 10458.82            | 76.20         | 1.48                         | N/A                                                        |
| CMM  | Capricorn Metals     | 2053.75             | 5.52          | 1.47                         | N/A                                                        |
| GOR  | Gold Road Res Ltd    | 1863.35             | 1.75          | 1.45                         | N/A                                                        |
| IFM  | Infomedia Ltd        | 636.96              | 1.72          | 1.18                         | N/A                                                        |
| MMS  | McMillan Shakespeare | 1231.29             | 17.88         | 1.13                         | N/A                                                        |
| AFG  | Aust Finance Grp     | 404.80              | 1.51          | 1.00                         | N/A                                                        |
| CNU  | Chorus Limited       | 3137.01             | 7.29          | 0.83                         | N/A                                                        |
| GDI  | GDI Property Grp     | 327.21              | 0.62          | 0.82                         | N/A                                                        |
| SHV  | Select Harvests      | 509.66              | 4.24          | 0.71                         | N/A                                                        |
| RDX  | Redox Limited        | 1711.77             | 3.28          | 0.61                         | N/A                                                        |
| FPH  | Fisher & Paykel H.   | 17442.53            | 29.94         | 0.54                         | N/A                                                        |
| ALD  | Ampol Limited        | 7997.42             | 33.73         | 0.51                         | N/A                                                        |
| GMD  | Genesis Minerals     | 2367.41             | 2.12          | 0.47                         | N/A                                                        |
| SHL  | Sonic Healthcare     | 13167.87            | 27.53         | 0.44                         | N/A                                                        |
| BGL  | Bellevue Gold Ltd    | 1777.39             | 1.40          | 0.36                         | N/A                                                        |
| DXI  | Dexus Industria REIT | 926.43              | 2.93          | 0.34                         | N/A                                                        |
| QRI  | Qualitas Re Income   | 720.24              | 1.62          | 0.31                         | N/A                                                        |
| SPK  | Spark New Zealand    | 7311.05             | 4.04          | 0.25                         | N/A                                                        |
| AIA  | Auckland Internation | 10139.60            | 6.86          | 0.15                         | N/A                                                        |
| NST  | Northern Star        | 16329.87            | 14.23         | 0.14                         | N/A                                                        |
| AGL  | AGL Energy Limited.  | 7104.21             | 10.57         | 0.09                         | N/A                                                        |

# **TODAY'S WORST 30 IN S&P 300**

| Code | Company Name         | Market Cap<br>(\$m) | Price<br>(\$) | Daily Price<br>Change<br>(%) | Newsflash                                                 |
|------|----------------------|---------------------|---------------|------------------------------|-----------------------------------------------------------|
| DYL  | Deep Yellow Limited  | 1260.14             | 1.05          | -19.23                       | N/A                                                       |
| BMN  | Bannerman Energy Ltd | 525.56              | 2.60          | -13.04                       | N/A                                                       |
| BOE  | Boss Energy Ltd      | 1493.15             | 3.18          | -12.88                       | N/A                                                       |
| NXG  | Nexgenenergycanada   | 798.08              | 9.10          | -12.67                       | NexGen Provides Updated Economics for the Rook I Project  |
| PDN  | Paladin Energy Ltd   | 3486.10             | 10.40         | -10.81                       | N/A                                                       |
| SYR  | Syrah Resources      | 289.77              | 0.25          | -10.71                       | N/A                                                       |
| схо  | Core Lithium         | 224.38              | 0.10          | -9.52                        | N/A                                                       |
| DMP  | Domino Pizza Enterpr | 2961.61             | 29.56         | -9.24                        | N/A                                                       |
| PMT  | Patriotbatterymetals | 311.53              | 0.46          | -9.00                        | N/A                                                       |
| SLX  | Silex Systems        | 1144.11             | 4.42          | -8.49                        | N/A                                                       |
| LTM  | Arcadium Lithium PLC | 1799.94             | 4.47          | -8.02                        | N/A                                                       |
| WC8  | Wildcat Resources    | 319.74              | 0.25          | -7.55                        | N/A                                                       |
| PNV  | Polynovo Limited     | 1877.43             | 2.54          | -6.62                        | N/A                                                       |
| CIA  | Champion Iron Ltd    | 3315.85             | 5.98          | -6.56                        | N/A                                                       |
| PLS  | Pilbara Min Ltd      | 9210.78             | 2.86          | -6.54                        | N/A                                                       |
| AEF  | Australian Ethical   | 463.53              | 3.85          | -6.33                        | N/A                                                       |
| ZIP  | ZIP Co Ltd           | 2544.18             | 1.89          | -6.22                        | N/A                                                       |
| NVX  | Novonix Limited      | 359.70              | 0.69          | -6.16                        | N/A                                                       |
| AAI  | N/A                  | 3999.34             | 47.95         | -6.00                        | Form 8-K as filed re Completion of Acquisition of Alumina |
| LOT  | Lotus Resources Ltd  | 467.10              | 0.24          | -5.88                        | N/A                                                       |
| ARB  | ARB Corporation.     | 3547.69             | 40.78         | -5.36                        | N/A                                                       |
| BRN  | Brainchip Ltd        | 372.25              | 0.18          | -5.26                        | N/A                                                       |
| CHN  | Chalice Mining Ltd   | 455.16              | 1.11          | -5.13                        | N/A                                                       |
| GMG  | Goodman Group        | 69206.19            | 34.58         | -5.10                        | N/A                                                       |
| CNI  | Centuria Capital     | 1376.01             | 1.59          | -5.09                        | N/A                                                       |
| CXL  | Calix Limited        | 173.43              | 0.91          | -4.71                        | N/A                                                       |
| RWC  | Reliance Worldwide   | 4083.59             | 4.96          | -4.62                        | N/A                                                       |
| ASB  | Austal Limited       | 942.47              | 2.48          | -4.62                        | N/A                                                       |
| LOV  | Lovisa Holdings Ltd  | 3838.77             | 33.38         | -4.60                        | N/A                                                       |
| SFR  | Sandfire Resources   | 4157.45             | 8.68          | -4.51                        | N/A                                                       |