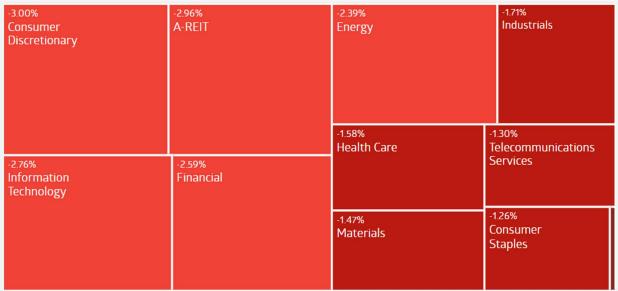

## **CHECKING S&P 300 BY THE SECTOR**

> Energy stocks:

| Code | Company Name         | Market Cap<br>(\$m) | Price<br>(\$) | Daily Price<br>Change<br>(%) | Newsflash                                                |
|------|----------------------|---------------------|---------------|------------------------------|----------------------------------------------------------|
| ALD  | Ampol Limited        | 7997.42             | 33.73         | 0.51                         | N/A                                                      |
| BMN  | Bannerman Energy Ltd | 525.56              | 2.60          | -13.04                       | N/A                                                      |
| BOE  | Boss Energy Ltd      | 1493.15             | 3.18          | -12.88                       | N/A                                                      |
| BPT  | Beach Energy Limited | 3467.63             | 1.47          | -3.29                        | N/A                                                      |
| COE  | Cooper Energy Ltd    | 607.21              | 0.23          | -2.17                        | N/A                                                      |
| DYL  | Deep Yellow Limited  | 1260.14             | 1.05          | -19.23                       | N/A                                                      |
| KAR  | Karoon Energy Ltd    | 1553.29             | 1.88          | -2.84                        | N/A                                                      |
| NHC  | New Hope Corporation | 4167.50             | 4.93          | 0.00                         | N/A                                                      |
| NXG  | Nexgenenergycanada   | 798.08              | 9.10          | -12.67                       | NexGen Provides Updated Economics for the Rook I Project |
| PDN  | Paladin Energy Ltd   | 3486.10             | 10.40         | -10.81                       | N/A                                                      |
| STO  | Santos Ltd           | 26112.09            | 7.86          | -2.24                        | N/A                                                      |
| STX  | Strike Energy Ltd    | 586.46              | 0.20          | -2.44                        | Successful Walyering 7 Flow Test                         |
| TER  | Terracom Ltd         | 148.18              | 0.20          | 8.11                         | N/A                                                      |
| VEA  | Viva Energy Group    | 5199.07             | 3.21          | -1.53                        | N/A                                                      |
| WDS  | Woodside Energy      | 53202.97            | 27.48         | -1.93                        | N/A                                                      |
| WHC  | Whitehaven Coal      | 6517.12             | 7.70          | -1.16                        | N/A                                                      |

➤ Material (Ex Mining) stocks:

| Code | Company Name         | Market Cap<br>(\$m) | Price<br>(\$) | Daily Price<br>Change<br>(%) | Newsflash |
|------|----------------------|---------------------|---------------|------------------------------|-----------|
| A4N  | Alpha Hpa Ltd        | 970.07              | 0.84          | -1.75                        | N/A       |
| AMC  | Amcor PLC            | 9676.95             | 16.09         | -0.49                        | N/A       |
| BKW  | Brickworks Limited   | 4394.99             | 28.70         | -0.38                        | N/A       |
| CXL  | Calix Limited        | 173.43              | 0.91          | -4.71                        | N/A       |
| IPL  | Incitec Pivot        | 5748.99             | 2.96          | 0.00                         | N/A       |
| JHX  | James Hardie Indust  | 23417.99            | 52.97         | -2.41                        | N/A       |
| LTM  | Arcadium Lithium PLC | 1799.94             | 4.47          | -8.02                        | N/A       |
| NUF  | Nufarm Limited       | 1781.55             | 4.62          | -0.86                        | N/A       |
| ORA  | Orora Limited        | 2767.61             | 1.99          | -3.40                        | N/A       |
| ORI  | Orica Limited        | 8824.63             | 17.87         | -1.38                        | N/A       |

#### > Industrial stocks:

| Code | Company Name         | Market Cap<br>(\$m) | Price<br>(\$) | Daily Price<br>Change<br>(%) | Newsflash                                                  |
|------|----------------------|---------------------|---------------|------------------------------|------------------------------------------------------------|
| AIA  | Auckland Internation | 10139.60            | 6.86          | 0.15                         | N/A                                                        |
| ALQ  | ALS Ltd              | 7588.41             | 15.60         | -0.38                        | Change of Director's Interest Notice                       |
| ALX  | Atlas Arteria        | 7544.34             | 5.20          | 0.00                         | N/A                                                        |
| APM  | APM Human Services   | 1297.81             | 1.42          | 0.00                         | N/A                                                        |
| ASB  | Austal Limited       | 942.47              | 2.48          | -4.62                        | N/A                                                        |
| AZJ  | Aurizon Holdings Ltd | 6829.01             | 3.69          | -0.54                        | N/A                                                        |
| BXB  | Brambles Limited     | 21628.16            | 15.20         | -2.12                        | N/A                                                        |
| CPU  | Computershare Ltd    | 16398.34            | 27.06         | -2.45                        | N/A                                                        |
| CWY  | Cleanaway Waste Ltd  | 6264.55             | 2.78          | -1.07                        | N/A                                                        |
| DBI  | Dalrymple Bay        | 1531.90             | 3.04          | -1.62                        | N/A                                                        |
| DOW  | Downer EDI Limited   | 3364.58             | 4.93          | -1.60                        | N/A                                                        |
| FBU  | Fletcher Building    | 2270.83             | 2.84          | -2.07                        | N/A                                                        |
| GWA  | GWA Group Ltd        | 689.53              | 2.56          | -1.54                        | N/A                                                        |
| IPH  | IPH Limited          | 1508.73             | 6.05          | -0.66                        | N/A                                                        |
| JLG  | Johns Lyng Group     | 1615.41             | 5.79          | -0.17                        | JLG announces acquisition of SSKB Strata & Chill-Rite HVAC |
| KLS  | Kelsian Group Ltd    | 1400.15             | 5.08          | -2.12                        | N/A                                                        |
| MGH  | Maas Group Holdings  | 1501.89             | 4.46          | -2.62                        | N/A                                                        |
| MMS  | McMillan Shakespeare | 1231.29             | 17.88         | 1.13                         | N/A                                                        |
| MND  | Monadelphous Group   | 1205.36             | 12.00         | -2.68                        | N/A                                                        |
| NWH  | NRW Holdings Limited | 1515.49             | 3.29          | -1.20                        | Golding Contractors completes HSE transaction.             |
| QAN  | Qantas Airways       | 10330.78            | 6.08          | -4.10                        | N/A                                                        |
| QUB  | Qube Holdings Ltd    | 6662.01             | 3.74          | -0.80                        | N/A                                                        |
| RDX  | Redox Limited        | 1711.77             | 3.28          | 0.61                         | N/A                                                        |
| REH  | Reece Limited        | 18087.56            | 27.43         | -2.04                        | N/A                                                        |
| RWC  | Reliance Worldwide   | 4083.59             | 4.96          | -4.62                        | N/A                                                        |
| SIQ  | Smartgrp Corporation | 1154.94             | 8.44          | -2.09                        | N/A                                                        |
| SLX  | Silex Systems        | 1144.11             | 4.42          | -8.49                        | N/A                                                        |
| SSM  | Service Stream       | 859.25              | 1.37          | -2.15                        | N/A                                                        |
| SVW  | Seven Group Holdings | 15917.70            | 38.04         | -2.74                        | N/A                                                        |
| TCL  | Transurban Group     | 40136.44            | 12.87         | -0.85                        | N/A                                                        |
| VNT  | Ventiaservicesgroup  | 3670.03             | 4.26          | -0.70                        | N/A                                                        |
| WOR  | Worley Limited       | 8065.99             | 14.70         | -3.86                        | N/A                                                        |

#### > Consumer stocks:

| Code | Company Name         | Market Cap | Price  | Daily Price<br>Change | Newsflash                                              |
|------|----------------------|------------|--------|-----------------------|--------------------------------------------------------|
|      |                      | (\$m)      | (\$)   | (%)                   |                                                        |
| ADH  | Adairs Limited       | 391.29     | 2.20   | -1.79                 | N/A                                                    |
| ALL  | Aristocrat Leisure   | 34281.28   | 52.25  | -3.81                 | N/A                                                    |
| APE  | Eagers Automotive    | 2744.39    | 10.55  | -0.75                 | N/A                                                    |
| ARB  | ARB Corporation.     | 3547.69    | 40.78  | -5.36                 | N/A                                                    |
| AX1  | Accent Group Ltd     | 1238.72    | 2.12   | -3.64                 | N/A                                                    |
| BAP  | Bapcor Limited       | 1758.16    | 4.99   | -3.67                 | N/A                                                    |
| BRG  | Breville Group Ltd   | 4291.45    | 29.01  | -3.04                 | CEO and Managing Director's New Employment Agreement   |
| CKF  | Collins Foods Ltd    | 1064.60    | 8.90   | -1.66                 | N/A                                                    |
| CTD  | Corp Travel Limited  | 2001.74    | 13.11  | -4.17                 | N/A                                                    |
| СТТ  | Cettire              | 505.14     | 1.31   | -1.13                 | N/A                                                    |
| DMP  | Domino Pizza Enterpr | 2961.61    | 29.56  | -9.24                 | N/A                                                    |
| FLT  | Flight Centre Travel | 4825.11    | 21.11  | -3.30                 | N/A                                                    |
| GEM  | G8 Education Limited | 1076.64    | 1.33   | 0.00                  | N/A                                                    |
| GNC  | GrainCorp Limited    | 2028.01    | 8.94   | -1.11                 | N/A                                                    |
| HVN  | Harvey Norman        | 5993.29    | 4.71   | -2.08                 | N/A                                                    |
| IEL  | ldp Education Ltd    | 4200.09    | 14.67  | -2.78                 | N/A                                                    |
| JBH  | JB Hi-Fi Limited     | 7686.18    | 68.16  | -3.04                 | N/A                                                    |
| JIN  | Jumbo Interactive    | 1021.35    | 15.73  | -3.02                 | N/A                                                    |
| KGN  | Kogan.Com Ltd        | 454.79     | 4.32   | -4.42                 | N/A                                                    |
| LNW  | Light & Wonder Inc.  | 3763.70    | 162.80 | -2.69                 | N/A                                                    |
| LOV  | Lovisa Holdings Ltd  | 3838.77    | 33.38  | -4.60                 | N/A                                                    |
| NCK  | Nick Scali Limited   | 1338.12    | 15.29  | -2.61                 | N/A                                                    |
| PFP  | Propel Funeral       | 823.61     | 5.97   | 0.00                  | N/A                                                    |
| PMV  | Premier Investments  | 5283.10    | 32.35  | -2.24                 | N/A                                                    |
| PWH  | Pwr Holdings Limited | 1181.69    | 11.57  | -1.62                 | N/A                                                    |
| SGR  | The Star Ent Grp     | 1649.49    | 0.56   | -2.61                 | N/A                                                    |
| SKC  | Skycity Ent Grp Ltd  | 1098.50    | 1.43   | -1.04                 | Five-day closure of the SkyCity Auckland gambling area |
| SUL  | Super Ret Rep Ltd    | 3617.74    | 15.77  | -1.56                 | N/A                                                    |
| TAH  | TABCORP Holdings Ltd | 1472.95    | 0.63   | -3.10                 | N/A                                                    |
| TLC  | The Lottery Corp     | 10950.80   | 4.89   | -0.61                 | N/A                                                    |
| TPW  | Temple & Webster Ltd | 1217.89    | 9.98   | -2.73                 | N/A                                                    |
| WEB  | Webjet Limited       | 3469.52    | 8.65   | -2.48                 | N/A                                                    |
| WES  | Wesfarmers Limited   | 83611.55   | 71.60  | -2.88                 | N/A                                                    |

#### > Staple stocks:

| Code | Company Name         | Market Cap<br>(\$m) | Price<br>(\$) | Daily Price<br>Change<br>(%) | Newsflash |
|------|----------------------|---------------------|---------------|------------------------------|-----------|
| A2M  | The A2 Milk Company  | 5140.07             | 6.99          | -1.69                        | N/A       |
| BGA  | Bega Cheese Ltd      | 1347.11             | 4.32          | -2.26                        | N/A       |
| COL  | Coles Group          | 24390.83            | 18.15         | -0.33                        | N/A       |
| EDV  | Endeavour            | 9760.84             | 5.41          | -0.73                        | N/A       |
| ELD  | Elders Limited       | 1477.68             | 9.13          | -2.35                        | N/A       |
| GNC  | GrainCorp Limited    | 2028.01             | 8.94          | -1.11                        | N/A       |
| ING  | Inghams Group        | 1382.65             | 3.68          | -1.08                        | N/A       |
| MTS  | Metcash Limited      | 3984.17             | 3.62          | -0.82                        | N/A       |
| RIC  | Ridley Corporation   | 713.78              | 2.20          | -2.65                        | N/A       |
| SHV  | Select Harvests      | 509.66              | 4.24          | 0.71                         | N/A       |
| TWE  | Treasury Wine Estate | 10029.23            | 12.04         | -2.59                        | N/A       |
| wow  | Woolworths Group Ltd | 42547.94            | 34.30         | -1.52                        | N/A       |

#### > Healthcare stocks:

| Code | Company Name         | Market Cap<br>(\$m) | Price<br>(\$) | Daily Price<br>Change<br>(%) | Newsflash                                                 |
|------|----------------------|---------------------|---------------|------------------------------|-----------------------------------------------------------|
| ACL  | Au Clinical Labs     | 518.71              | 2.54          | -1.17                        | Becoming a substantial holder                             |
| ANN  | Ansell Limited       | 4010.54             | 26.87         | -2.22                        | N/A                                                       |
| СОН  | Cochlear Limited     | 22567.35            | 339.06        | -1.60                        | N/A                                                       |
| CSL  | CSL Limited          | 150093.47           | 305.67        | -1.58                        | N/A                                                       |
| CUV  | Clinuvel Pharmaceut. | 747.16              | 14.68         | -1.61                        | N/A                                                       |
| EBO  | Ebos Group Ltd       | 6520.18             | 33.46         | -0.83                        | N/A                                                       |
| FPH  | Fisher & Paykel H.   | 17442.53            | 29.94         | 0.54                         | N/A                                                       |
| HLS  | Healius              | 1078.26             | 1.47          | -1.35                        | Resignation of Non-Executive Director                     |
| IDX  | Integral Diagnostics | 573.21              | 2.44          | -0.41                        | N/A                                                       |
| IMU  | Imugene Limited      | 389.51              | 0.05          | -1.89                        | N/A                                                       |
| MSB  | Mesoblast Limited    | 1136.08             | 0.97          | -2.51                        | N/A                                                       |
| MVF  | Monash IVF Group Ltd | 537.70              | 1.38          | -0.36                        | N/A                                                       |
| MYX  | Mayne Pharma Ltd     | 359.01              | 4.03          | -4.50                        | N/A                                                       |
| NAN  | Nanosonics Limited   | 969.59              | 3.15          | -1.56                        | N/A                                                       |
| NEU  | Neuren Pharmaceut.   | 2452.78             | 18.65         | -2.81                        | N/A                                                       |
| PME  | Pro Medicus Limited  | 15070.60            | 141.09        | -2.24                        | N/A                                                       |
| PNV  | Polynovo Limited     | 1877.43             | 2.54          | -6.62                        | N/A                                                       |
| REG  | Regis Healthcare Ltd | 1273.38             | 4.14          | -2.13                        | N/A                                                       |
| RHC  | Ramsay Health Care   | 10669.80            | 45.32         | -2.41                        | N/A                                                       |
| RMD  | ResMed Inc.          | 20527.07            | 31.80         | -1.82                        | ResMed Announces Results for the Fourth Quarter of FY2024 |
| SHL  | Sonic Healthcare     | 13167.87            | 27.53         | 0.44                         | N/A                                                       |
| SIG  | Sigma Health Ltd     | 2096.95             | 1.27          | -1.17                        | N/A                                                       |
| TLX  | Telix Pharmaceutical | 6475.29             | 18.85         | -2.58                        | N/A                                                       |

#### > Bank stocks:

| Code | Company Name         | Market Cap<br>(\$m) | Price<br>(\$) | Daily Price<br>Change<br>(%) | Newsflash                         |
|------|----------------------|---------------------|---------------|------------------------------|-----------------------------------|
| ANZ  | ANZ Group Holdings   | 87738.01            | 28.71         | -1.81                        | N/A                               |
| BEN  | Bendigo and Adelaide | 7122.23             | 12.33         | -1.67                        | N/A                               |
| BOQ  | Bank of Queensland.  | 4167.26             | 6.21          | -1.43                        | N/A                               |
| CBA  | Commonwealth Bank.   | 228058.80           | 132.46        | -2.80                        | N/A                               |
| JDO  | Judo Cap Holdings    | 1580.75             | 1.39          | -2.46                        | N/A                               |
| MYS  | MyState Limited      | 432.45              | 3.88          | -0.77                        | N/A                               |
| NAB  | National Aust. Bank  | 117583.09           | 36.50         | -4.07                        | N/A                               |
| VUK  | Virgin Money Uk PLC  | 2206.05             | 4.21          | -0.24                        | Third Quarter 2024 Trading Update |
| WBC  | Westpac Banking Corp | 102873.36           | 28.98         | -2.46                        | N/A                               |

#### > Diversified Financials / Insurance stocks:

|      | i offica i filaliolato i i | i ioui ui ioc       | 5100          | 1101                         |                                                            |
|------|----------------------------|---------------------|---------------|------------------------------|------------------------------------------------------------|
| Code | Company Name               | Market Cap<br>(\$m) | Price<br>(\$) | Daily Price<br>Change<br>(%) | Newsflash                                                  |
| AEF  | Australian Ethical         | 463.53              | 3.85          | -6.33                        | N/A                                                        |
| AFG  | Aust Finance Grp           | 404.80              | 1.51          | 1.00                         | N/A                                                        |
| AMP  | AMP Limited                | 3077.34             | 1.19          | 0.00                         | Satisfaction of Enforceable Undertaking                    |
| ASX  | ASX Limited                | 12573.63            | 63.23         | -2.50                        | N/A                                                        |
| AUB  | AUB Group Ltd              | 3793.76             | 31.95         | -1.81                        | N/A                                                        |
| ССР  | Credit Corp Group          | 1127.19             | 15.95         | -3.68                        | N/A                                                        |
| CGF  | Challenger Limited         | 4879.37             | 6.94          | -1.70                        | N/A                                                        |
| FPR  | Fleetpartners Group        | 808.87              | 3.37          | -0.30                        | N/A                                                        |
| HLI  | Helia Group Limited        | 1158.79             | 3.89          | -2.75                        | N/A                                                        |
| HUB  | HUB24 Ltd                  | 4075.74             | 49.70         | -1.04                        | N/A                                                        |
| IAG  | Insurance Australia        | 17587.18            | 7.24          | -2.43                        | N/A                                                        |
| IFL  | Insignia Financial         | 1857.91             | 2.67          | -3.61                        | N/A                                                        |
| MAF  | MA Financial Group         | 812.42              | 4.30          | -4.02                        | N/A                                                        |
| MFG  | Magellan Fin Grp Ltd       | 1854.46             | 9.94          | -3.12                        | N/A                                                        |
| MPL  | Medibank Private Ltd       | 11016.01            | 3.99          | -0.25                        | N/A                                                        |
| MQG  | Macquarie Group Ltd        | 80648.23            | 206.70        | -2.18                        | N/A                                                        |
| NHF  | NIB Holdings Limited       | 3647.79             | 7.45          | -0.93                        | N/A                                                        |
| NWL  | Netwealth Group            | 5793.37             | 23.31         | -1.81                        | N/A                                                        |
| OBL  | Omni Bridgeway Ltd         | 275.52              | 0.95          | -2.56                        | N/A                                                        |
| OFX  | OFX Group Ltd              | 530.34              | 2.16          | -2.26                        | Change of Director's Interest Notice                       |
| PNI  | Pinnacle Investment        | 3341.18             | 17.14         | 4.19                         | N/A                                                        |
| PPT  | Perpetual Limited          | 2497.10             | 21.51         | -1.69                        | N/A                                                        |
| PTM  | Platinum Asset             | 622.92              | 1.05          | -2.34                        | N/A                                                        |
| QBE  | QBE Insurance Group        | 26907.99            | 17.35         | -3.13                        | N/A                                                        |
| QRI  | Qualitas Re Income         | 720.24              | 1.62          | 0.31                         | N/A                                                        |
| SDF  | Steadfast Group Ltd        | 7201.95             | 6.41          | -1.54                        | Becoming a substantial holder                              |
| SOL  | Soul Pattinson (W.H)       | 12882.94            | 35.33         | -1.01                        | N/A                                                        |
| SQ2  | Block                      | 4052.60             | 100.10        | 5.10                         | Quarterly Report for quarterly period ending June 30, 2024 |
| SUN  | Suncorp Group Ltd          | 22634.50            | 17.20         | -3.32                        | N/A                                                        |
| TYR  | Tyro Payments              | 482.64              | 0.92          | 0.00                         | N/A                                                        |
| ZIP  | ZIP Co Ltd                 | 2544.18             | 1.89          | -6.22                        | N/A                                                        |
|      |                            |                     |               |                              |                                                            |