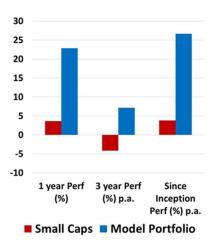

The current state of global markets is marked by a bear market cycle, with fluctuations that are causing both positive and negative outcomes for investors. Historically, 75% of retail investors have experienced losses during positive market periods. Investors are now facing market cycles that are unprecedented in their lifetime, making risk management a crucial aspect of investing. Going forward, the trend towards active investing is reemerging as investors seek quality, relative value, profitability, and dividends. To navigate this new paradigm, it's important to have an active investment strategy that is flexible and adaptable to changing market conditions!

# Deep Data Analytics provides the framework and support to make you a professional investor!

Small cap investing can outperform in an expensive market with risk management!

For more market and investment strategies,