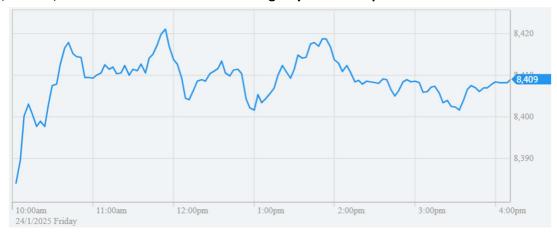

#### **MARKET COMMENTARY**

The Aussie market started positively and faded to a positive close. Global funds remain the main players in low turnover. The turnover is expected to improve from next week as fund managers return from school holidays. Trumponomics is starting to show some details and it's getting interesting. Trump wants to ramp up Oil production while calling on Saudi Arabia and OPEC+ to reduce Oil price. Given that US is producing historical high Oil and Gas, the problem holding back more production is profit margin. Lower energy prices will take more production offline than bring new production online. Not sure where this economic theory comes from, but capitalism usually adds capacity when margin increases. Trump also called on US Fed to cut rates despite US Fed turning hawkish in December due to rebounding inflation. JPow will be delivering his first update in Trump era next week and he is going to be caught between unrealistic Trump expectations and turning hawkish in December with no rate cut for months. BOJ hiked rates to 0.50% and that is the highest level since mid-90's. They are going higher with inflation and wages. Get ready for carry trade squeeze to start to bite. We are in the "Golden age of Grifters". Middle to low income is going to be collateral damage and that will hit corporate earnings. Markets run on sentiment but economy runs on the back of middle to low income workers and they have already burnt through savings. It may be different this time!