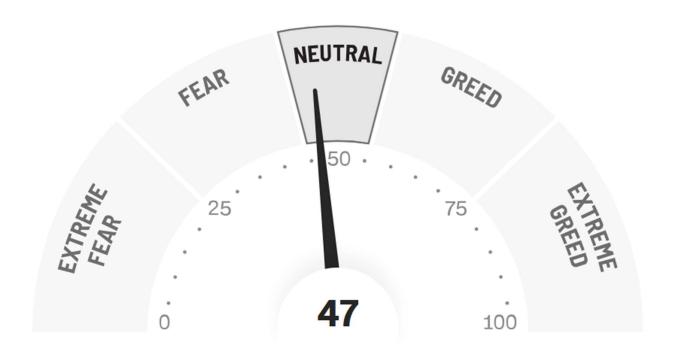

ly outlook, the BoJ lifted its forecasts for core inflation to 2.7% for FY 2024 from October's estimates of 2.5%, citing a growing labor shortage. Further, it projects core inflation to further moderate to 2.4% in FY 2025 and 2.0% in FY 2026. Meanwhile, the central bank slightly lowered its 2024 GDP growth forecast to 0.5% from earlier figures of 0.6%. Growth outlook remains at 1.1% for FY 2025 and 1.0% for FY 2026.

# Deep Data Analytics provides the framework and support to make you a professional investor!

Yield investing can outperform in an expensive market with risk management!



For more market and investment strategies,

visit...

www.deepdataanalytics.com.au

or email...

info@deepdataanalytics.com.au

#### 1. Movers and Shakers in S&P 300 >



#### 2. CNN Fear & Greed Index >



# **TODAY'S BEST 30 IN S&P 300**

| Code | Company Name         | Market Cap (\$m) | Price (\$) | Daily Price<br>Change (%) | Newsflash                                                  |
|------|----------------------|------------------|------------|---------------------------|------------------------------------------------------------|
| DVP  | Develop Global Ltd   | 602.96           | 2.43       | 9.46                      | N/A                                                        |
| PMV  | Premier Investments  | 4283.78          | 28.62      | 6.59                      | N/A                                                        |
| MND  | Monadelphous Group   | 1388.31          | 14.88      | 5.83                      | Half-year Profit after Tax expected to exceed consensus    |