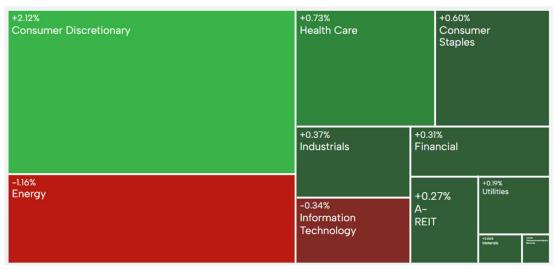

# **CHECKING S&P 300 BY THE SECTOR**

> Energy stocks:

| Code | Company Name         | Market Cap (\$m) | Price (\$) | Daily Price<br>Change (%) | Newsflash                     |
|------|----------------------|------------------|------------|---------------------------|-------------------------------|
| AEL  | Amplitude Energy     | 530.28           | 0.20       | -2.50                     | N/A                           |
| ALD  | Ampol Limited        | 7075.19          | 29.48      | -0.71                     | N/A                           |
| BMN  | Bannerman Energy Ltd | 566.75           | 3.18       | 0.32                      | N/A                           |
| BOE  | Boss Energy Ltd      | 1315.10          | 3.17       | -1.25                     | Becoming a substantial holder |
| ВРТ  | Beach Energy Limited | 3467.63          | 1.51       | -0.99                     | N/A                           |
| DYL  | Deep Yellow Limited  | 1429.55          | 1.46       | -1.02                     | N/A                           |
| KAR  | Karoon Energy Ltd    | 1072.62          | 1.40       | -0.36                     | N/A                           |
| LOT  | Lotus Resources Ltd  | 590.66           | 0.26       | 2.00                      | N/A                           |
| NHC  | New Hope Corporation | 4167.50          | 4.90       | -0.61                     | N/A                           |
| NXG  | Nexgenenergycanada   | 1154.59          | 11.74      | -1.26                     | N/A                           |
| PDN  | Paladin Energy Ltd   | 3669.97          | 9.00       | -2.17                     | N/A                           |
| STO  | Santos Ltd           | 23156.62         | 7.12       | -0.14                     | N/A                           |
| STX  | Strike Energy Ltd    | 688.06           | 0.24       | -2.08                     | N/A                           |
| VEA  | Viva Energy Group    | 4337.88          | 2.73       | 0.37                      | N/A                           |
| WDS  | Woodside Energy      | 47373.81         | 24.48      | -1.88                     | N/A                           |
| WHC  | Whitehaven Coal      | 5329.15          | 6.30       | -1.10                     | N/A                           |
| YAL  | Yancoal Aust Ltd     | 8292.36          | 6.29       | 0.16                      | N/A                           |