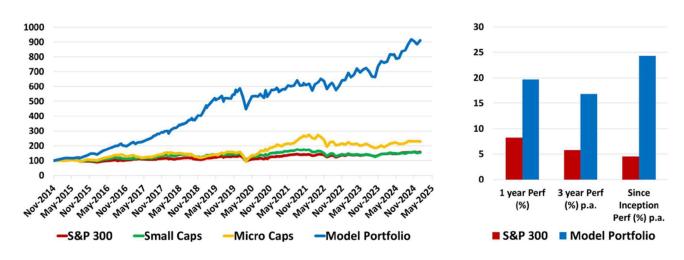

Historically, 75% of retail investors have experienced losses during positive market periods. Investors are now facing market cycles that are unprecedented in their lifetime, making risk management a crucial aspect of investing. Going forward, the trend towards active investing is reemerging as investors seek quality, relative value, profitability, and dividends. To navigate this new paradigm, it's important to have an active investment strategy that is flexible and adaptable to changing market conditions!