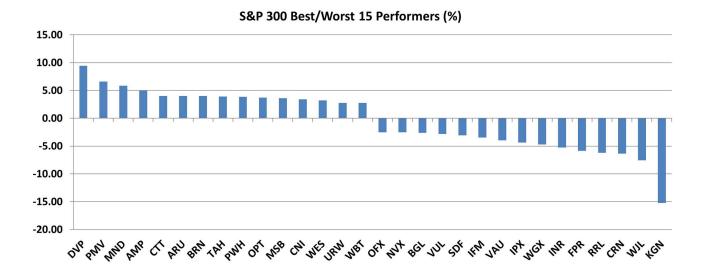

#### 1. Movers and Shakers in S&P 300 >

# **TODAY'S BEST 30 IN S&P 300**

| Code | Company Name         | Market Cap (\$m) | Price (\$) | Daily Price<br>Change (%) | Newsflash                                                  |
|------|----------------------|------------------|------------|---------------------------|------------------------------------------------------------|
| DVP  | Develop Global Ltd   | 602.96           | 2.43       | 9.46                      | N/A                                                        |
| PMV  | Premier Investments  | 4283.78          | 28.62      | 6.59                      | N/A                                                        |
| MND  | Monadelphous Group   | 1388.31          | 14.88      | 5.83                      | Half-year Profit after Tax expected to exceed consensus    |
| AMP  | AMP Limited          | 4303.96          | 1.79       | 5.00                      | N/A                                                        |
| СТТ  | Cettire              | 472.74           | 1.29       | 4.03                      | N/A                                                        |
| ARU  | Arafura Rare Earths  | 308.04           | 0.13       | 4.00                      | Response to ASX Compliance Letter                          |
| BRN  | Brainchip Ltd        | 739.68           | 0.39       | 4.00                      | N/A                                                        |
| TAH  | TABCORP Holdings Ltd | 1462.32          | 0.67       | 3.91                      | N/A                                                        |
| PWH  | Pwr Holdings Limited | 783.39           | 8.09       | 3.85                      | N/A                                                        |
| ОРТ  | Opthea Limited       | 1157.38          | 0.98       | 3.72                      | N/A                                                        |
| MSB  | Mesoblast Limited    | 3510.43          | 2.87       | 3.61                      | N/A                                                        |
| CNI  | Centuria Capital     | 1465.11          | 1.83       | 3.40                      | N/A                                                        |
| WES  | Wesfarmers Limited   | 82032.94         | 74.66      | 3.24                      | N/A                                                        |
| URW  | Unibailrodawestfield | 647.42           | 6.29       | 2.78                      | Westfield Hamburg-Uberseequartier to open on April 8, 2025 |
| WBT  | Weebit Nano Ltd      | 522.32           | 2.59       | 2.78                      | N/A                                                        |
| ADT  | Adriatic Metals      | 1149.99          | 4.17       | 2.71                      | N/A                                                        |
| HDN  | Homeco Daily Needs   | 2394.58          | 1.18       | 2.61                      | N/A                                                        |
| WA1  | Wa1ResourcesItd      | 899.27           | 13.62      | 2.56                      | December 2024 Quarterly Activities and Cash Flow Report    |
| AD8  | Audinate Group Ltd   | 595.90           | 7.33       | 2.52                      | N/A                                                        |
| HVN  | Harvey Norman        | 6030.67          | 4.96       | 2.48                      | N/A                                                        |
| MFG  | Magellan Fin Grp Ltd | 2129.63          | 12.18      | 2.44                      | N/A                                                        |
| TLX  | Telix Pharmaceutical | 9000.74          | 27.53      | 2.38                      | N/A                                                        |
| SIG  | Sigma Health Ltd     | 4308.13          | 2.70       | 2.27                      | N/A                                                        |
| NWL  | Netwealth Group      | 7318.90          | 30.57      | 2.24                      | N/A                                                        |
| DBI  | Dalrymple Bay        | 1809.53          | 3.73       | 2.19                      | N/A                                                        |
| PNI  | Pinnacle Investment  | 5690.73          | 25.63      | 2.07                      | N/A                                                        |
| AEF  | Australian Ethical   | 561.43           | 5.05       | 2.02                      | N/A                                                        |
| LOT  | Lotus Resources Ltd  | 590.66           | 0.26       | 2.00                      | N/A                                                        |
| CQE  | Charter Hall Soc In  | 948.85           | 2.59       | 1.97                      | N/A                                                        |
| ALL  | Aristocrat Leisure   | 42451.54         | 68.95      | 1.89                      | N/A                                                        |

# **TODAY'S WORST 30 IN S&P 300**

| Code | Company Name         | Market Cap (\$m) | Price (\$) | Daily Price<br>Change (%) | Newsflash                              |
|------|----------------------|------------------|------------|---------------------------|----------------------------------------|
| KGN  | Kogan.Com Ltd        | 595.86           | 5.07       | -15.22                    | Kogan.com January 2025 Business Update |
| WJL  | Webjet Group Limited | 312.06           | 0.74       | -7.55                     | N/A                                    |
| CRN  | Coronado Global Res  | 1190.28          | 0.67       | -6.34                     | N/A                                    |
| RRL  | Regis Resources      | 2425.08          | 3.01       | -6.23                     | N/A                                    |
| FPR  | Fleetpartners Group  | 712.29           | 2.88       | -5.88                     | N/A                                    |
| INR  | Ioneer Ltd           | 447.58           | 0.18       | -5.26                     | N/A                                    |
| WGX  | Westgold Resources.  | 2593.55          | 2.62       | -4.73                     | N/A                                    |
| IPX  | Iperionx Limited     | 1301.29          | 3.94       | -4.37                     | N/A                                    |
| VAU  | Vault Minerals Ltd   | 2584.94          | 0.37       | -3.95                     | N/A                                    |
| IFM  | Infomedia Ltd        | 539.25           | 1.39       | -3.48                     | N/A                                    |
| SDF  | Steadfast Group Ltd  | 6493.93          | 5.69       | -3.07                     | N/A                                    |
| VUL  | Vulcan Energy        | 1156.72          | 5.20       | -2.80                     | N/A                                    |
| BGL  | Bellevue Gold Ltd    | 1476.33          | 1.12       | -2.61                     | N/A                                    |
| NVX  | Novonix Limited      | 367.27           | 0.58       | -2.54                     | N/A                                    |
| OFX  | OFX Group Ltd        | 324.32           | 1.35       | -2.54                     | N/A                                    |
| NXL  | Nuix Limited         | 1832.26          | 5.40       | -2.53                     | N/A                                    |
| AEL  | Amplitude Energy     | 530.28           | 0.20       | -2.50                     | N/A                                    |
| AUB  | AUB Group Ltd        | 3688.83          | 30.85      | -2.50                     | N/A                                    |
| NAN  | Nanosonics Limited   | 1138.30          | 3.66       | -2.40                     | N/A                                    |
| JHX  | James Hardie Indust  | 23317.34         | 53.06      | -2.19                     | N/A                                    |
| KLS  | Kelsian Group Ltd    | 995.08           | 3.59       | -2.18                     | N/A                                    |
| PDN  | Paladin Energy Ltd   | 3669.97          | 9.00       | -2.17                     | N/A                                    |
| ССР  | Credit Corp Group    | 1204.78          | 17.33      | -2.09                     | N/A                                    |
| STX  | Strike Energy Ltd    | 688.06           | 0.24       | -2.08                     | N/A                                    |
| LNW  | Light & Wonder Inc.  | 3743.67          | 140.60     | -2.08                     | N/A                                    |
| BAP  | Bapcor Limited       | 1656.33          | 4.78       | -2.05                     | N/A                                    |
| WDS  | Woodside Energy      | 47373.81         | 24.48      | -1.88                     | N/A                                    |
| AAI  | Alcoa Corporation    | 3666.55          | 60.10      | -1.88                     | N/A                                    |
| ZIP  | ZIP Co Ltd           | 4243.17          | 3.19       | -1.85                     | N/A                                    |
| EVN  | Evolution Mining Ltd | 11259.68         | 5.56       | -1.77                     | N/A                                    |