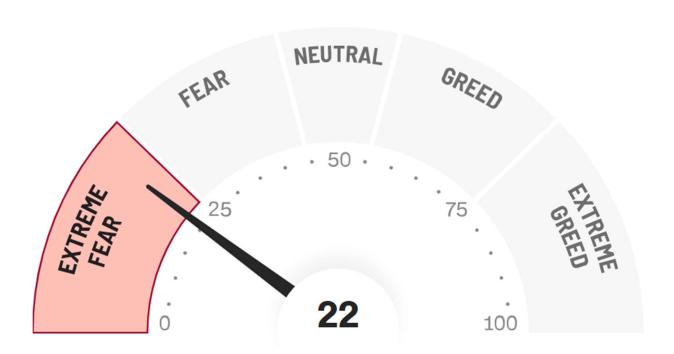

.5. The new orders index climbed to 46.6%, up 0.5 percentage points from the previous month, signaling a rebound in demand within the non-manufacturing sector. The input price index edged up to 48.6%, rising 0.2 points, indicating a slower decline in operating costs for non-manufacturing firms. Meanwhile, the sales price index fell to 46.7%, down 1.1 points, suggesting that overall sales prices continued to decline.

# Deep Data Analytics provides the framework and support to make you a professional investor!

Yield investing can outperform in an expensive market with risk management!



For more market and investment strategies,

visit...

www.deepdataanalytics.com.au

or email...

info@deepdataanalytics.com.au

#### 1. Movers and Shakers in S&P 300 >



#### 2. CNN Fear & Greed Index >



# **TODAY'S BEST 30 IN S&P 300**

| Code | Company Name         | Market Cap (\$m) | Price (\$) | Daily Price<br>Change (%) | Newsflash                                                         |
|------|----------------------|------------------|------------|---------------------------|-------------------------------------------------------------------|
| LOT  | Lotus Resources Ltd  | 389.84           | 0.18       | 6.06                      | N/A                                                               |
| BMN  | Bannerman Energy Ltd | 429.08           | 2.54       | 5.83                      | N/A                                                               |
| CYL  | Catalyst Metals      | 1245.27          | 5.78       | 4.90                      | N/A