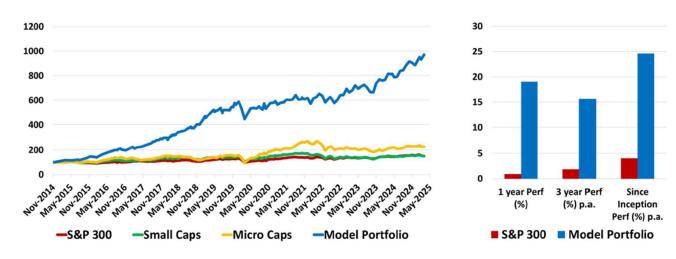

Historically, 75% of retail investors have experienced losses during positive market periods. Investors are now facing market cycles that are unprecedented in their lifetime, making risk management a crucial aspect of investing. Going forward, the trend towards active investing is reemerging as investors seek quality, relative value, profitability, and dividends. To navigate this new paradigm, it's important to have an active investment strategy that is flexible and adaptable to changing market conditions!

# Deep Data Analytics provides the framework and support to make you a professional investor!

Yield investing can outperform in an expensive market with risk management!

For more market and investment strategies,