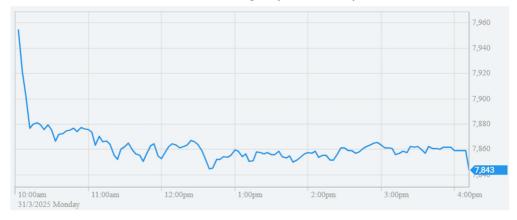

#### **MARKET COMMENTARY**

The Aussie market fell from the start and finished at the day's low despite global funds buying CBA to keep the market from falling over. The US trade war policy disaster is as bad as the Signal gate leak disaster. The distractions are coming thick and fast. Take over of Canada and Greenland is getting laughed out. The threat to sanctions Russia seems unlikely but Russia needs a higher Oil price, and it may work for both. The "Liberation Day" is only a few days away while the latest PCE inflation suggest that US Fed on hold for longer. RBA is expected to keep rates on hold tomorrow as data support remains weak. Global markets have fallen for five out of the last six weeks. March ended as the worst month since Sep 2022. Have we reached the point where asset allocation moves away from US equities? Japan fell nearly 4% today as rate hike reality bites. We are not in Kansas anymore. It may be different this time!

| Security                          | Last                                       | +/-                              | %                              | Security                         | Last                                | +/-                                  | %                               | Security        | Last                | +/-               | %              |
|-----------------------------------|--------------------------------------------|----------------------------------|--------------------------------|----------------------------------|-------------------------------------|--------------------------------------|---------------------------------|-----------------|---------------------|-------------------|----------------|
| S&P 300                           | 7782.10                                    | -137.60                          | -1.74                          | DXY                              | 103.5250                            | -0.1840                              | -0.18                           | SPTGLD          | 3111.59             | 27.24             | 0.88           |
| S&P 200                           | 7843.40                                    | -138.60                          | -1.74                          | <b>AUDUSD</b>                    | 0.6284                              | -0.0004                              | -0.06                           | TWI             | 59.80               | -0.20             | -0.33          |
| Mid Cap                           | 9774.30                                    | -211.50                          | -2.12                          | NZDAUD                           | 0.9090                              | -0.0003                              | -0.03                           | WTIS            | 69.08               | -0.28             | -0.40          |
| Small Cap                         | 3000.00                                    | -62.70                           | -2.05                          | GBPAUD                           | 2.0619                              | 0.0033                               | 0.16                            | BRENT           | 73.40               | -0.23             | -0.31          |
| Micro Cap                         | 2237.20                                    | -33.70                           | -1.48                          | EURAUD                           | 1.7246                              | 0.0026                               | 0.15                            | COPP3M          | 9834.00             | -13.00            | -0.13          |
| NZ50G                             | 12270.00                                   | -17.46                           | -0.14                          | EURUSD                           | 1.0838                              | 0.0014                               | 0.13                            | NICK3M          | 16375.00            | 100.00            | 0.61           |
| JAPAN                             | 35647.88                                   | -1472.45                         | -3.97                          | USDJPY                           | 149.0110                            | -0.7740                              | -0.52                           | ZINC            | 2852.00             | -40.00            | -1.38          |
| KOSPI                             | 2482.20                                    | -75.78                           | -2.96                          | CNYUSD                           | 0.1378                              | -0.0004                              | -0.28                           | Security        | Last                | +/-               | %              |
| SING                              | 3972.43                                    | 0.00                             | 0.00                           | Security                         | Last                                | +/-                                  | %                               | DOWFUT          | 41696.00            | -155.00           | -0.37          |
|                                   |                                            |                                  |                                |                                  |                                     |                                      |                                 |                 |                     |                   | 8 8 62         |
| SHANGHAI                          | 3326.51                                    | -24.80                           | -0.74                          | USBON                            | 4.2005                              | -0.0345                              | -0.81                           | NASFUT          | 19237.00            | -220.00           | -1.13          |
| SHANGHAI<br>HNGKNG                | 3326.51<br>23070.36                        |                                  | -0.74<br>-1.52                 | USBON<br>USLBR                   | 4.2005<br>4.5870                    | -0.0345<br>-0.0370                   | -0.81<br>-0.80                  | NASFUT<br>SPFUT | 19237.00<br>5585.50 | -220.00<br>-37.50 | -1.13<br>-0.67 |
|                                   |                                            |                                  |                                |                                  |                                     |                                      |                                 |                 |                     |                   |                |
| HNGKNG                            | 23070.36                                   | -356.24                          | -1.52                          | USLBR                            | 4.5870                              | -0.0370                              | -0.80                           |                 |                     |                   |                |
| HNGKNG<br>GERMAN                  | 23070.36<br>22461.52                       | -356.24<br>0.00                  | -1.52<br>0.00                  | USLBR<br>BOND10                  | 4.5870<br>4.3860                    | -0.0370<br>-0.0740                   | -0.80<br>-1.66                  |                 |                     |                   |                |
| HNGKNG<br>GERMAN<br>CAC40         | 23070.36<br>22461.52<br>7916.08            | -356.24<br>0.00<br>0.00          | -1.52<br>0.00<br>0.00          | USLBR<br>BOND10<br>BBSR3M        | 4.5870<br>4.3860<br>4.1312          | -0.0370<br>-0.0740<br>0.0203         | -0.80<br>-1.66<br>0.49          |                 |                     |                   |                |
| HNGKNG<br>GERMAN<br>CAC40<br>FTSE | 23070.36<br>22461.52<br>7916.08<br>8658.85 | -356.24<br>0.00<br>0.00<br>-7.27 | -1.52<br>0.00<br>0.00<br>-0.08 | USLBR<br>BOND10<br>BBSR3M<br>VIX | 4.5870<br>4.3860<br>4.1312<br>21.65 | -0.0370<br>-0.0740<br>0.0203<br>2.96 | -0.80<br>-1.66<br>0.49<br>15.84 |                 |                     |                   |                |