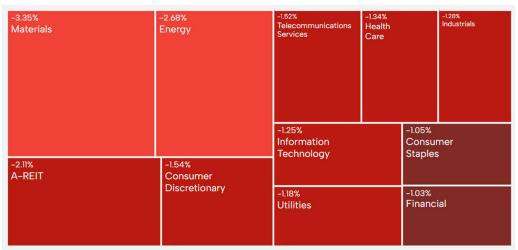

# **CHECKING S&P 300 BY THE SECTOR**

> Energy stocks:

| Code | Company Name         | Market Cap (\$m) | Price (\$) | Daily Price<br>Change (%) | Newsflash                                                 |
|------|----------------------|------------------|------------|---------------------------|-----------------------------------------------------------|
| AEL  | Amplitude Energy     | 570.05           | 0.21       | -2.33                     | N/A                                                       |
| BPT  | Beach Energy Limited | 3387.78          | 1.44       | -3.37                     | N/A                                                       |
| KAR  | Karoon Energy Ltd    | 1247.02          | 1.58       | -5.12                     | Approval of first phase of on-market buyback              |
| STO  | Santos Ltd           | 22084.86         | 6.66       | -2.06                     | N/A                                                       |
| STX  | Strike Energy Ltd    | 530.38           | 0.18       | -2.70                     | Finance Facility Executed & South Erregulla Breaks Ground |
| WDS  | Woodside Energy      | 45209.23         | 23.12      | -2.90                     | N/A                                                       |
| ALD  | Ampol Limited        | 5752.61          | 23.42      | -2.98                     | N/A                                                       |
| VEA  | Viva Energy Group    | 2800.48          | 1.71       | -2.85                     | Becoming a substantial holder                             |
| BMN  | Bannerman Energy Ltd | 429.08           | 2.54       | 5.83                      | N/A                                                       |
| BOE  | Boss Energy Ltd      | 1016.56          | 2.48       | 1.22                      | N/A                                                       |
| DYL  | Deep Yellow Limited  | 996.87           | 1.06       | 3.41                      | N/A                                                       |
| LOT  | Lotus Resources Ltd  | 389.84           | 0.18       | 6.06                      | N/A                                                       |
| NHC  | New Hope Corporation | 3229.18          | 3.71       | -2.88                     | N/A                                                       |
| NXG  | Nexgenenergycanada   | 759.90           | 7.20       | -7.34                     | N/A                                                       |
| PDN  | Paladin Energy Ltd   | 2162.36          | 5.11       | -5.72                     | N/A                                                       |
| WHC  | Whitehaven Coal      | 4693.33          | 5.47       | -2.50                     | Whitehaven completes sell down of 30% of Blackwater mine  |
| YAL  | Yancoal Aust Ltd     | 6905.90          | 5.06       | -3.25                     | N/A                                                       |

➤ Material (Ex Mining) stocks:

| Mate | natorial (Ex mining) stocks. |                  |            |                           |                                                      |  |  |  |  |
|------|------------------------------|------------------|------------|---------------------------|------------------------------------------------------|--|--|--|--|
| Code | Company Name                 | Market Cap (\$m) | Price (\$) | Daily Price<br>Change (%) | Newsflash                                            |  |  |  |  |
| A4N  | Alpha Hpa Ltd                | 965.92           | 0.83       | -2.35                     | N/A                                                  |  |  |  |  |
| AMC  | Amcor PLC                    | 10383.43         | 15.34      | -0.90                     | N/A                                                  |  |  |  |  |
| BKW  | Brickworks Limited           | 3742.56          | 24.29      | -0.74                     | N/A                                                  |  |  |  |  |
| IPL  | Incitec Pivot                | 4920.67          | 2.55       | -3.41                     | Change of Company Name and ASX Ticker & Constitution |  |  |  |  |
| JHX  | James Hardie Indust          | 16625.39         | 38.48      | -0.52                     | Change in substantial holding                        |  |  |  |  |
| NUF  | Nufarm Limited               | 1551.08          | 3.95       | -2.47                     | N/A                                                  |  |  |  |  |
| ORA  | Orora Limited                | 2360.07          | 1.88       | 4.44                      | ORA - update on French Competition Authority         |  |  |  |  |
| ORI  | Orica Limited                | 8480.07          | 16.99      | -2.36                     | N/A                                                  |  |  |  |  |

### > Industrial stocks:

| Code | Company Name         | Market Cap (\$m) | Price (\$) | Daily Price<br>Change (%) | Newsflash                                     |
|------|----------------------|------------------|------------|---------------------------|-----------------------------------------------|
| AIA  | Auckland Internation | 12310.96         | 7.40       | 1.09                      | AIA - lowers price increase for PSE4          |
| ALQ  | ALS Ltd              | 7602.83          | 15.41      | -1.72                     | N/A                                           |
| ALX  | Atlas Arteria        | 7094.58          | 4.85       | -0.82                     | N/A                                           |
| ASB  | Austal Limited       | 1755.17          | 4.19       | -0.71                     | N/A                                           |
| AZJ  | Aurizon Holdings Ltd | 5497.02          | 3.10       | 0.00                      | N/A                                           |
| вхв  | Brambles Limited     | 28040.66         | 20.03      | -1.72                     | N/A                                           |
| CPU  | Computershare Ltd    | 23546.50         | 39.13      | -2.69                     | N/A                                           |
| CWY  | Cleanaway Waste Ltd  | 5823.01          | 2.60       | -0.38                     | N/A                                           |
| DBI  | Dalrymple Bay        | 1913.64          | 3.85       | -0.26                     | N/A                                           |
| DOW  | Downer EDI Limited   | 3700.37          | 5.42       | -1.63                     | Downer Awarded NZ\$600m Contract with PowerCo |
| DRO  | Droneshield Limited  | 829.79           | 0.91       | -4.74                     | N/A                                           |
| FBU  | Fletcher Building    | 3224.69          | 2.98       | -0.67                     | N/A                                           |
| GWA  | GWA Group Ltd        | 625.88           | 2.33       | -1.27                     | N/A                                           |
| IPH  | IPH Limited          | 1248.36          | 4.54       | -0.22                     | N/A                                           |
| JLG  | Johns Lyng Group     | 617.19           | 2.14       | -1.83                     | N/A                                           |
| KLS  | Kelsian Group Ltd    | 732.08           | 2.68       | -0.74                     | N/A                                           |
| MGH  | Maas Group Holdings  | 1335.00          | 3.62       | -1.63                     | N/A                                           |
| MMS  | McMillan Shakespeare | 1036.98          | 14.65      | -1.61                     | N/A                                           |
| MND  | Monadelphous Group   | 1550.25          | 15.33      | -2.36                     | N/A                                           |
| NWH  | NRW Holdings Limited | 1307.57          | 2.75       | -3.85                     | N/A                                           |
| QAN  | Qantas Airways       | 14208.94         | 9.05       | -3.62                     | Qantas Announces Board Changes                |
| QUB  | Qube Holdings Ltd    | 6969.12          | 3.93       | -0.25                     | N/A                                           |
| RDX  | Redox Limited        | 1522.74          | 2.83       | -2.41                     | N/A                                           |
| REH  | Reece Limited        | 10109.65         | 15.68      | 0.19                      | N/A                                           |
| RWC  | Reliance Worldwide   | 3534.18          | 4.47       | -1.32                     | N/A                                           |
| SGH  | SGH Limited          | 20756.91         | 49.65      | -2.65                     | N/A                                           |
| SIQ  | Smartgrp Corporation | 1012.80          | 7.36       | -2.00                     | N/A                                           |
| SLX  | Silex Systems        | 897.03           | 3.61       | -4.24                     | N/A                                           |
| SRG  | SRG Global Ltd       | 718.71           | 1.18       | -0.84                     | N/A                                           |
| SSM  | Service Stream       | 1093.32          | 1.75       | -1.69                     | N/A                                           |
| TCL  | Transurban Group     | 41372.55         | 13.39      | 0.60                      | N/A                                           |
| VNT  | Ventiaservicesgroup  | 3516.04          | 4.02       | -2.19                     | Extension of Defence Base Services Contract   |
| WOR  | Worley Limited       | 7825.47          | 14.43      | -2.43                     | CFO gives notice of retirement from Worley    |

### > Consumer stocks:

www.deepdataanalytics.com.au

| Code | Company Name         | Market Cap (\$m) | Price (\$) | Daily Price<br>Change (%) | Newsflash                          |
|------|----------------------|------------------|------------|---------------------------|------------------------------------|
| ADH  | Adairs Limited       | 383.41           | 2.11       | -3.21                     | N/A                                |
| ALL  | Aristocrat Leisure   | 40606.63         | 64.15      | -1.19                     | N/A                                |
| AOV  | Amotiv               | 1256.52          | 8.89       | -3.05                     | N/A                                |
| APE  | Eagers Automotive    | 3984.66          | 14.99      | -2.91                     | N/A                                |
| ARB  | ARB Corporation.     | 2744.85          | 32.05      | -3.08                     | N/A                                |
| AX1  | Accent Group Ltd     | 1035.78          | 1.80       | -1.91                     | Response to Media Article          |
| BAP  | Bapcor Limited       | 1574.87          | 4.52       | -2.59                     | N/A                                |
| BRG  | Breville Group Ltd   | 4547.14          | 31.30      | -0.92                     | N/A                                |
| CKF  | Collins Foods Ltd    | 1038.55          | 8.58       | -2.61                     | N/A                                |
| CTD  | Corp Travel Limited  | 2124.65          | 13.91      | -4.20                     | N/A                                |
| СТТ  | Cettire              | 331.68           | 0.84       | -3.45                     | Ceasing to be a substantial holder |
| DMP  | Domino Pizza Enterpr | 2478.16          | 25.57      | -4.55                     | N/A                                |
| FLT  | Flight Centre Travel | 3128.73          | 13.83      | -1.85                     | N/A                                |
| GEM  | G8 Education Limited | 1060.45          | 1.30       | -1.15                     | N/A                                |
| GYG  | Guzman Y Gomez Ltd   | 3312.07          | 32.22      | -0.12                     | N/A                                |
| HVN  | Harvey Norman        | 6329.71          | 5.00       | -1.57                     | N/A                                |
| IEL  | Idp Education Ltd    | 2624.71          | 9.41       | -0.21                     | N/A                                |
| JBH  | JB Hi-Fi Limited     | 10350.65         | 92.83      | -1.94                     | N/A                                |
| JIN  | Jumbo Interactive    | 652.54           | 10.53      | 1.06                      | N/A                                |
| KGN  | Kogan.Com Ltd        | 473.71           | 4.65       | -1.90                     | N/A                                |
| LNW  | Light & Wonder Inc.  | 3992.31          | 139.87     | -7.56                     | N/A                                |
| LOV  | Lovisa Holdings Ltd  | 2736.89          | 24.00      | -2.91                     | N/A                                |
| MYR  | Myer Holdings Ltd    | 1166.44          | 0.65       | -3.70                     | N/A                                |
| NCK  | Nick Scali Limited   | 1377.90          | 15.81      | -1.86                     | N/A                                |
| PFP  | Propel Funeral       | 740.84           | 5.31       | -1.12                     | N/A                                |
| PMV  | Premier Investments  | 3277.54          | 19.93      | -2.78                     | N/A                                |
| PWH  | Pwr Holdings Limited | 679.81           | 6.83       | 1.04                      | N/A                                |
| SGR  | The Star Ent Grp     | 315.55           | 0.11       | 0.00                      | N/A                                |
| SKC  | Skycity Ent Grp Ltd  | 866.63           | 1.15       | 0.44                      | N/A                                |
| SNL  | Supply Network       | 1574.84          | 35.93      | -1.56                     | N/A                                |
| SUL  | Super Ret Rep Ltd    | 2951.55          | 12.91      | -1.22                     | N/A                                |
| TAH  | TABCORP Holdings Ltd | 1394.61          | 0.59       | -3.28                     | N/A                                |
| TLC  | The Lottery Corp     | 10683.70         | 4.76       | -0.83                     | N/A                                |
| TPW  | Temple & Webster Ltd | 1988.38          | 16.54      | -0.96                     | N/A                                |
| WEB  | WEB Travel Group Ltd | 1676.62          | 4.56       | -1.72                     | N/A                                |
| WES  | Wesfarmers Limited   | 82679.49         | 72.01      | -1.21                     | N/A                                |

### > Staple stocks:

| Code | Company Name         | Market Cap (\$m) | Price (\$) | Daily Price<br>Change (%) | Newsflash    |
|------|----------------------|------------------|------------|---------------------------|--------------|
| A2M  | The A2 Milk Company  | 5777.67          | 7.93       | -0.63                     | N/A          |
| BGA  | Bega Cheese Ltd      | 1634.60          | 5.30       | -1.12                     | N/A          |
| COL  | Coles Group          | 26403.68         | 19.53      | -0.86                     | N/A          |
| EDV  | Endeavour            | 7056.46          | 3.84       | -2.54                     | Board Update |
| ELD  | Elders Limited       | 1321.87          | 6.71       | -3.45                     | N/A          |
| GNC  | GrainCorp Limited    | 1539.35          | 6.81       | -1.87                     | N/A          |
| ING  | Inghams Group        | 1170.79          | 3.13       | -0.63                     | N/A          |
| MTS  | Metcash Limited      | 3493.49          | 3.16       | -0.63                     | N/A          |
| RIC  | Ridley Corporation   | 824.32           | 2.58       | -1.15                     | N/A          |
| SHV  | Select Harvests      | 704.85           | 4.97       | 0.20                      | N/A          |
| TWE  | Treasury Wine Estate | 8057.46          | 9.75       | -1.81                     | N/A          |
| wow  | Woolworths Group Ltd | 36379.06         | 29.55      | -0.77                     | N/A          |

#### > Healthcare stocks:

| Code | Company Name         | Market Cap (\$m) | Price (\$) | Daily Price<br>Change (%) | Newsflash                                                         |
|------|----------------------|------------------|------------|---------------------------|-------------------------------------------------------------------|
| ACL  | Au Clinical Labs     | 590.29           | 2.98       | 0.34                      | N/A                                                               |
| ANN  | Ansell Limited       | 4975.26          | 33.84      | -0.73                     | N/A                                                               |
| вот  | Botanix Pharma Ltd   | 843.06           | 0.46       | -1.09                     | N/A                                                               |
| сон  | Cochlear Limited     | 17481.91         | 262.30     | -1.88                     | N/A                                                               |
| CSL  | CSL Limited          | 122370.09        | 249.28     | -1.36                     | N/A                                                               |
| CU6  | Clarity Pharma       | 713.40           | 2.11       | -4.95                     | N/A                                                               |
| CUV  | Clinuvel Pharmaceut. | 584.71           | 11.46      | -1.88                     | N/A                                                               |
| EBO  | Ebos Group Ltd       | 6775.41          | 34.60      | -0.06                     | N/A                                                               |
| FPH  | Fisher & Paykel H.   | 17900.70         | 30.25      | -0.95                     | N/A                                                               |
| HLS  | Healius              | 1060.15          | 1.40       | -4.45                     | N/A                                                               |
| IDX  | Integral Diagnostics | 858.90           | 2.29       | -0.87                     | N/A                                                               |
| IMM  | Immutep Ltd          | 422.12           | 0.28       | -3.45                     | N/A                                                               |
| MSB  | Mesoblast Limited    | 2566.46          | 1.96       | -2.97                     | First Children To Begin Treatment, Medicaid Covers Ryoncil        |
| MVF  | Monash IVF Group Ltd | 434.44           | 1.14       | 1.79                      | N/A                                                               |
| MYX  | Mayne Pharma Ltd     | 588.22           | 7.23       | -0.14                     | N/A                                                               |
| NAN  | Nanosonics Limited   | 1399.59          | 4.55       | -1.30                     | N/A                                                               |
| NEU  | Neuren Pharmaceut.   | 1560.85          | 11.93      | -2.69                     | N/A                                                               |
| OPT  | Opthea Limited       | 738.77           | 0.60       | 0.00                      | Trade Halt - OPT Announces Decision to Discontinue Wet AMD Trials |
| PME  | Pro Medicus Limited  | 21082.66         | 199.79     | -1.00                     | N/A                                                               |
| PNV  | Polynovo Limited     | 825.56           | 1.15       | -4.18                     | N/A                                                               |
| REG  | Regis Healthcare Ltd | 2072.60          | 6.76       | -1.74                     | N/A                                                               |
| RHC  | Ramsay Health Care   | 7986.71          | 34.13      | -1.36                     | N/A                                                               |
| RMD  | ResMed Inc.          | 21040.95         | 34.96      | -0.96                     | N/A                                                               |
| SHL  | Sonic Healthcare     | 12384.81         | 25.76      | -0.08                     | N/A                                                               |
| SIG  | Sigma Health Ltd     | 33361.30         | 2.88       | -0.35                     | N/A                                                               |
| TLX  | Telix Pharmaceutical | 9351.20          | 26.52      | -4.23                     | N/A                                                               |

#### > Bank stocks:

| Code | Company Name         | Market Cap (\$m) | Price (\$) | Daily Price<br>Change (%) | Newsflash                                  |
|------|----------------------|------------------|------------|---------------------------|--------------------------------------------|
| ANZ  | ANZ Group Holdings   | 88071.28         | 29.09      | -1.86                     | Update on CEO transition and board renewal |
| BEN  | Bendigo and Adelaide | 6077.34          | 10.63      | -0.65                     | N/A                                        |
| BOQ  | Bank of Queensland.  | 4484.76          | 6.74       | -0.59                     | N/A                                        |
| СВА  | Commonwealth Bank.   | 251738.94        | 150.93     | 0.33                      | N/A                                        |
| JDO  | Judo Cap Holdings    | 2089.95          | 1.83       | -2.14                     | N/A                                        |
| MYS  | MyState Limited      | 657.76           | 3.88       | -0.26                     | N/A                                        |
| NAB  | National Aust. Bank  | 104646.22        | 34.02      | -0.44                     | N/A                                        |
| WBC  | Westpac Banking Corp | 109216.62        | 31.57      | -1.00                     | N/A                                        |

#### > Diversified Financials / Insurance stocks:

| Code | Company Name         | Market Cap (\$m) | Price (\$) | Daily Price<br>Change (%) | Newsflash                                 |
|------|----------------------|------------------|------------|---------------------------|-------------------------------------------|
| AEF  | Australian Ethical   | 674.85           | 5.90       | -0.84                     | N/A                                       |
| AFG  | Aust Finance Grp     | 445.42           | 1.60       | -3.04                     | N/A                                       |
| AMP  | AMP Limited          | 3240.63          | 1.24       | -3.52                     | N/A                                       |
| ASX  | ASX Limited          | 13014.18         | 65.14      | -2.75                     | ASX Responds to Actions from RBA and ASIC |
| AUB  | AUB Group Ltd        | 3599.05          | 30.84      | -0.10                     | N/A                                       |
| ССР  | Credit Corp Group    | 983.57           | 13.81      | -4.43                     | N/A                                       |
| CGF  | Challenger Limited   | 4217.51          | 6.03       | -1.15                     | N/A                                       |
| EQT  | Equity HI            | 909.83           | 34.15      | 0.44                      | N/A                                       |
| FPR  | Fleetpartners Group  | 635.47           | 2.68       | -1.83                     | N/A                                       |
| GDG  | Generation Dev Group | 1999.49          | 4.98       | -3.68                     | N/A                                       |
| HLI  | Helia Group Limited  | 1111.70          | 3.99       | -2.21                     | N/A                                       |
| нмс  | HMC Capital Limited  | 2727.39          | 6.23       | -5.75                     | N/A                                       |
| HUB  | HUB24 Ltd            | 5657.75          | 68.22      | -2.12                     | N/A                                       |
| IAG  | Insurance Australia  | 18330.95         | 7.71       | -0.52                     | N/A                                       |
| IFL  | Insignia Financial   | 2897.54          | 4.20       | -2.78                     | N/A                                       |
| IFT  | Infratil Limited     | 9225.86          | 9.33       | -2.10                     | Change of Director's Interest Notice      |
| MAF  | MA Financial Group   | 1298.42          | 6.87       | -4.05                     | N/A                                       |
| MFG  | Magellan Fin Grp Ltd | 1393.79          | 7.66       | -2.92                     | N/A                                       |
| MPL  | Medibank Private Ltd | 12420.55         | 4.44       | -1.55                     | N/A                                       |
| MQG  | Macquarie Group Ltd  | 77546.42         | 196.64     | -3.35                     | N/A                                       |
| NHF  | NIB Holdings Limited | 3334.90          | 6.85       | -0.15                     | N/A                                       |
| NWL  | Netwealth Group      | 6480.88          | 25.54      | -3.48                     | N/A                                       |
| OFX  | OFX Group Ltd        | 266.93           | 1.13       | -1.75                     | N/A                                       |
| PNI  | Pinnacle Investment  | 4146.80          | 17.56      | -3.99                     | N/A                                       |
| PPT  | Perpetual Limited    | 2295.93          | 19.36      | -3.44                     | N/A                                       |
| PTM  | Platinum Asset       | 331.84           | 0.56       | -2.63                     | N/A                                       |
| QBE  | QBE Insurance Group  | 34179.76         | 21.90      | -3.27                     | N/A                                       |
| QRI  | Qualitas Re Income   | 973.23           | 1.59       | -0.63                     | N/A                                       |
| SDF  | Steadfast Group Ltd  | 6449.67          | 5.78       | -0.86                     | N/A                                       |
| SOL  | Soul Pattinson (W.H) | 12775.30         | 34.69      | -0.14                     | N/A                                       |
| SUN  | Suncorp Group Ltd    | 21020.40         | 19.23      | -0.93                     | N/A                                       |
| TYR  | Tyro Payments        | 406.58           | 0.77       | -0.65                     | N/A                                       |
| XYZ  | Block Inc            | 4984.41          | 86.47      | -4.47                     | N/A                                       |
| ZIP  | ZIP Co Ltd           | 2278.26          | 1.61       | -7.74                     | N/A                                       |