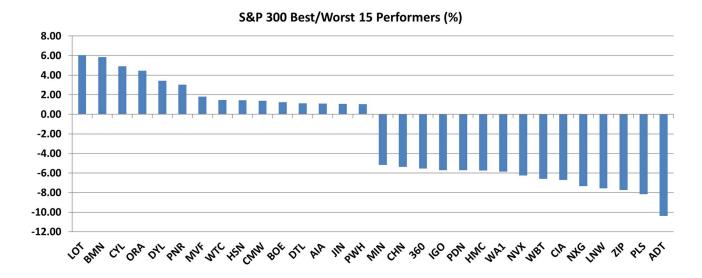

#### 1. Movers and Shakers in S&P 300 >

# **TODAY'S BEST 30 IN S&P 300**

| Code | Company Name         | Market Cap (\$m) | Price (\$) | Daily Price<br>Change (%) | Newsflash                                                         |
|------|----------------------|------------------|------------|---------------------------|-------------------------------------------------------------------|
| LOT  | Lotus Resources Ltd  | 389.84           | 0.18       | 6.06                      | N/A                                                               |
| BMN  | Bannerman Energy Ltd | 429.08           | 2.54       | 5.83                      | N/A                                                               |
| CYL  | Catalyst Metals      | 1245.27          | 5.78       | 4.90                      | N/A                                                               |
| ORA  | Orora Limited        | 2360.07          | 1.88       | 4.44                      | ORA - update on French Competition Authority                      |
| DYL  | Deep Yellow Limited  | 996.87           | 1.06       | 3.41                      | N/A                                                               |
| PNR  | Pantoro Limited      | 1086.41          | 0.17       | 3.03                      | N/A                                                               |
| MVF  | Monash IVF Group Ltd | 434.44           | 1.14       | 1.79                      | N/A                                                               |
| WTC  | WiseTech Global Ltd  | 26774.29         | 81.23      | 1.47                      | Appointment of Independent Non-Executive Directors                |
| HSN  | Hansen Technologies  | 1004.89          | 5.00       | 1.42                      | N/A                                                               |
| CMW  | Cromwell Prop        | 955.89           | 0.37       | 1.37                      | N/A                                                               |
| BOE  | Boss Energy Ltd      | 1016.56          | 2.48       | 1.22                      | N/A                                                               |
| DTL  | Data3 Limited        | 1110.69          | 7.25       | 1.12                      | N/A                                                               |
| AIA  | Auckland Internation | 12310.96         | 7.40       | 1.09                      | AIA - lowers price increase for PSE4                              |
| JIN  | Jumbo Interactive    | 652.54           | 10.53      | 1.06                      | N/A                                                               |
| PWH  | Pwr Holdings Limited | 679.81           | 6.83       | 1.04                      | N/A                                                               |
| TCL  | Transurban Group     | 41372.55         | 13.39      | 0.60                      | N/A                                                               |
| CQR  | Charter Hall Retail  | 2069.18          | 3.58       | 0.56                      | N/A                                                               |
| RRL  | Regis Resources      | 2946.36          | 3.92       | 0.51                      | N/A                                                               |
| NSR  | National Storage     | 3075.08          | 2.22       | 0.45                      | N/A                                                               |
| EQT  | Equity HI            | 909.83           | 34.15      | 0.44                      | N/A                                                               |
| SKC  | Skycity Ent Grp Ltd  | 866.63           | 1.15       | 0.44                      | N/A                                                               |
| TPG  | TPG Telecom Limited  | 8887.65          | 4.80       | 0.42                      | N/A                                                               |
| TUA  | Tuas Limited         | 2568.62          | 5.51       | 0.36                      | N/A                                                               |
| ACL  | Au Clinical Labs     | 590.29           | 2.98       | 0.34                      | N/A                                                               |
| СВА  | Commonwealth Bank.   | 251738.94        | 150.93     | 0.33                      | N/A                                                               |
| SHV  | Select Harvests      | 704.85           | 4.97       | 0.20                      | N/A                                                               |
| REH  | Reece Limited        | 10109.65         | 15.68      | 0.19                      | N/A                                                               |
| AZJ  | Aurizon Holdings Ltd | 5497.02          | 3.10       | 0.00                      | N/A                                                               |
| BGL  | Bellevue Gold Ltd    | 1469.91          | 1.15       | 0.00                      | N/A                                                               |
| ОРТ  | Opthea Limited       | 738.77           | 0.60       | 0.00                      | Trade Halt - OPT Announces Decision to Discontinue Wet AMD Trials |

# **TODAY'S WORST 30 IN S&P 300**

| Code | Company Name         | Market Cap (\$m) | Price (\$) | Daily Price<br>Change (%) | Newsflash                                    |
|------|----------------------|------------------|------------|---------------------------|----------------------------------------------|
| ADT  | Adriatic Metals      | 1403.36          | 4.14       | -10.39                    | Operations Update                            |
| PLS  | Pilbara Min Ltd      | 5904.90          | 1.69       | -8.17                     | N/A                                          |
| ZIP  | ZIP Co Ltd           | 2278.26          | 1.61       | -7.74                     | N/A                                          |
| LNW  | Light & Wonder Inc.  | 3992.31          | 139.87     | -7.56                     | N/A                                          |
| NXG  | Nexgenenergycanada   | 759.90           | 7.20       | -7.34                     | N/A                                          |
| CIA  | Champion Iron Ltd    | 2700.09          | 4.86       | -6.72                     | N/A                                          |
| WBT  | Weebit Nano Ltd      | 425.92           | 1.92       | -6.59                     | N/A                                          |
| NVX  | Novonix Limited      | 305.30           | 0.45       | -6.25                     | N/A                                          |
| WA1  | Wa1Resourcesltd      | 937.86           | 13.04      | -5.85                     | N/A                                          |
| нмс  | HMC Capital Limited  | 2727.39          | 6.23       | -5.75                     | N/A                                          |
| PDN  | Paladin Energy Ltd   | 2162.36          | 5.11       | -5.72                     | N/A                                          |
| IGO  | IGO Limited          | 3180.52          | 3.96       | -5.71                     | N/A                                          |
| 360  | Life360 Inc.         | 3793.06          | 19.81      | -5.53                     | N/A                                          |
| CHN  | Chalice Mining Ltd   | 470.72           | 1.15       | -5.37                     | N/A                                          |
| MIN  | Mineral Resources.   | 4967.99          | 23.97      | -5.18                     | N/A                                          |
| PMT  | Patriotbatterymetals | 163.77           | 0.28       | -5.17                     | N/A                                          |
| ILU  | Iluka Resources      | 1757.02          | 3.88       | -5.13                     | N/A                                          |
| KAR  | Karoon Energy Ltd    | 1247.02          | 1.58       | -5.12                     | Approval of first phase of on-market buyback |
| LYC  | Lynas Rare Earths    | 6804.75          | 6.91       | -5.08                     | N/A                                          |
| CU6  | Clarity Pharma       | 713.40           | 2.11       | -4.95                     | N/A                                          |
| LIC  | Lifestyle Communit.  | 995.83           | 7.78       | -4.89                     | N/A                                          |
| AAI  | Alcoa Corporation    | 3077.73          | 48.17      | -4.82                     | N/A                                          |
| RIO  | Rio Tinto Limited    | 45013.68         | 115.49     | -4.76                     | N/A                                          |
| DRO  | Droneshield Limited  | 829.79           | 0.91       | -4.74                     | N/A                                          |
| BRN  | Brainchip Ltd        | 435.53           | 0.21       | -4.65                     | N/A                                          |
| BSL  | BlueScope Steel Ltd  | 9785.39          | 21.28      | -4.62                     | N/A                                          |
| csc  | Capstonecorp         | 1651.34          | 8.51       | -4.60                     | N/A                                          |
| LTR  | Liontown Resources   | 1589.99          | 0.63       | -4.58                     | N/A                                          |
| DMP  | Domino Pizza Enterpr | 2478.16          | 25.57      | -4.55                     | N/A                                          |
| XYZ  | Block Inc            | 4984.41          | 86.47      | -4.47                     | N/A                                          |