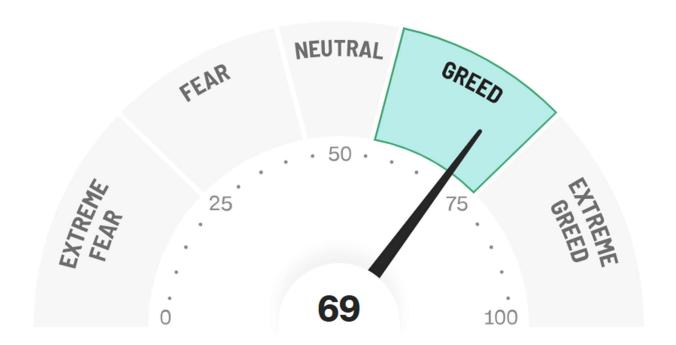

lectricity, gas, water, and waste services industry posted the highest annual increase (4.4%), followed by education & training (3.8%) and healthcare & social assistance (3.8%). The main industry contributors to the quarterly rise were roles in healthcare and education & training. On a quarterly basis, wage prices climbed 0.9%, up from a 0.7% gain in the previous quarter and ahead of forecasts for a 0.8% increase.

# Deep Data Analytics provides the framework and support to make you a professional investor!

Yield investing can outperform in an expensive market with risk management!





For more market and investment strategies,

visit...

www.deepdataanalytics.com.au

or email...

info@deepdataanalytics.com.au

#### 1. Movers and Shakers in S&P 300 >



#### 2. CNN Fear & Greed Index >



# **TODAY'S BEST 30 IN S&P 300**

| Code | Company Name         | Market Cap (\$m) | Price (\$) | Daily Price<br>Change (%) | Newsflash                     |
|------|----------------------|------------------|------------|---------------------------|-------------------------------|
| 360  | Life360 Inc.         | 4729.62          | 29.75      | 9.46                      | SEC Forms 4                   |
| NEU  | Neuren Pharmaceut.   | 1543.77          | 13.18      | 6.89                      | N/A                           |
| CYL  | Catalyst Metals      | 1406.75          | 6.61       | 6.44                      | N/A                           |
| XYZ  | Block Inc            | 4539.57          | 90.25      | 6.30                      | N/A                           |
| LTR  | Liontown Re