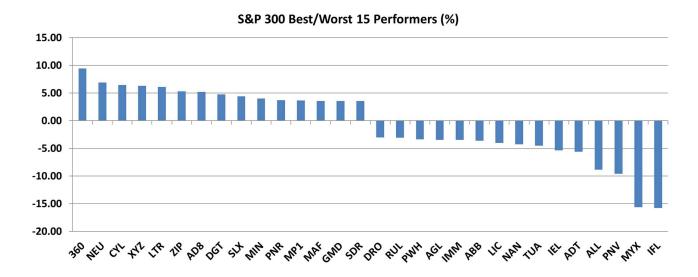

#### 1. Movers and Shakers in S&P 300 >

# **TODAY'S BEST 30 IN S&P 300**

| Code | Company Name         | Market Cap (\$m) | Price (\$) | Daily Price<br>Change (%) | Newsflash                     |
|------|----------------------|------------------|------------|---------------------------|-------------------------------|
| 360  | Life360 Inc.         | 4729.62          | 29.75      | 9.46                      | SEC Forms 4                   |
| NEU  | Neuren Pharmaceut.   | 1543.77          | 13.18      | 6.89                      | N/A                           |
| CYL  | Catalyst Metals      | 1406.75          | 6.61       | 6.44                      | N/A                           |
| XYZ  | Block Inc            | 4539.57          | 90.25      | 6.30                      | N/A                           |
| LTR  | Liontown Resources   | 1796.33          | 0.79       | 6.08                      | N/A                           |
| ZIP  | ZIP Co Ltd           | 2591.60          | 2.09       | 5.29                      | Change in substantial holding |
| AD8  | Audinate Group Ltd   | 560.16           | 7.07       | 5.21                      | N/A                           |
| DGT  | DigiCo Infrastr REIT | 1724.26          | 3.29       | 4.78                      | N/A                           |
| SLX  | Silex Systems        | 754.79           | 3.31       | 4.42                      | N/A                           |
| MIN  | Mineral Resources.   | 4920.83          | 26.04      | 3.99                      | N/A                           |
| PNR  | Pantoro Limited      | 1152.20          | 3.07       | 3.72                      | N/A                           |
| MP1  | Megaport Limited     | 2019.01          | 13.02      | 3.66                      | Becoming a substantial holder |
| MAF  | MA Financial Group   | 1239.96          | 7.00       | 3.55                      | N/A                           |
| GMD  | Genesis Minerals     | 4145.97          | 3.80       | 3.54                      | N/A                           |
| SDR  | Siteminder           | 1191.00          | 4.39       | 3.54                      | N/A                           |
| IFM  | Infomedia Ltd        | 488.16           | 1.34       | 3.49                      | N/A                           |
| PLS  | Pilbara Min Ltd      | 5100.42          | 1.64       | 3.47                      | N/A                           |
| WDS  | Woodside Energy      | 40956.03         | 22.31      | 3.43                      | N/A                           |
| WA1  | Wa1Resourcesltd      | 820.72           | 12.52      | 3.30                      | N/A                           |
| SNL  | Supply Network       | 1744.84          | 41.40      | 3.11                      | N/A                           |
| NWL  | Netwealth Group      | 7472.85          | 31.45      | 3.08                      | N/A                           |
| KAR  | Karoon Energy Ltd    | 1214.88          | 1.68       | 3.07                      | Becoming a substantial holder |
| NXL  | Nuix Limited         | 773.92           | 2.41       | 2.99                      | N/A                           |
| NVX  | Novonix Limited      | 333.94           | 0.54       | 2.86                      | N/A                           |
| PDI  | Predictive Disc Ltd  | 930.22           | 0.37       | 2.82                      | N/A                           |
| AEL  | Amplitude Energy     | 477.25           | 0.19       | 2.78                      | N/A                           |
| CRN  | Coronado Global Res  | 318.53           | 0.20       | 2.63                      | N/A                           |
| JDO  | Judo Cap Holdings    | 1536.82          | 1.41       | 2.55                      | Becoming a substantial holder |
| A4N  | Alpha Hpa Ltd        | 1125.63          | 1.02       | 2.53                      | N/A                           |
| ORI  | Orica Limited        | 8816.35          | 18.54      | 2.49                      | N/A                           |

# **TODAY'S WORST 30 IN S&P 300**

| Code | Company Name         | Market Cap (\$m) | Price (\$) | Daily Price<br>Change (%) | Newsflash                                                   |
|------|----------------------|------------------|------------|---------------------------|-------------------------------------------------------------|
| IFL  | Insignia Financial   | 2682.90          | 3.37       | -15.75                    | Update on status of discussions with bidders                |
| MYX  | Mayne Pharma Ltd     | 551.66           | 5.73       | -15.61                    | Mayne Pharma responds to speculation on FDA untitled letter |
| PNV  | Polynovo Limited     | 1153.71          | 1.51       | -9.58                     | N/A                                                         |
| ALL  | Aristocrat Leisure   | 42614.45         | 62.10      | -8.85                     | HY25 Media Release                                          |
| ADT  | Adriatic Metals      | 1197.41          | 3.72       | -5.58                     | N/A                                                         |
| IEL  | Idp Education Ltd    | 2763.88          | 9.40       | -5.34                     | N/A                                                         |
| TUA  | Tuas Limited         | 2793.20          | 5.70       | -4.52                     | Director Resignation - Rob Millner                          |
| NAN  | Nanosonics Limited   | 1487.64          | 4.69       | -4.29                     | N/A                                                         |
| LIC  | Lifestyle Communit.  | 975.14           | 7.69       | -4.00                     | N/A                                                         |
| ABB  | Aussie Broadband     | 1227.25          | 4.00       | -3.61                     | Change of Director's Interest Notice                        |
| AGL  | AGL Energy Limited.  | 7218.58          | 10.36      | -3.45                     | N/A                                                         |
| IMM  | Immutep Ltd          | 423.51           | 0.28       | -3.45                     | N/A                                                         |
| PWH  | Pwr Holdings Limited | 719.03           | 6.91       | -3.36                     | N/A                                                         |
| RUL  | Rpmglobal Hldgs Ltd  | 654.62           | 2.86       | -3.05                     | N/A                                                         |
| DRO  | Droneshield Limited  | 1158.17          | 1.29       | -3.02                     | N/A                                                         |
| JIN  | Jumbo Interactive    | 643.14           | 10.01      | -2.82                     | N/A                                                         |
| SIQ  | Smartgrp Corporation | 1072.14          | 7.73       | -2.77                     | 2025 AGM results of meeting                                 |
| CU6  | Clarity Pharma       | 822.66           | 2.49       | -2.73                     | N/A                                                         |
| CUV  | Clinuvel Pharmaceut. | 556.37           | 10.80      | -2.70                     | N/A                                                         |
| DMP  | Domino Pizza Enterpr | 2492.49          | 25.69      | -2.65                     | N/A                                                         |
| SKC  | Skycity Ent Grp Ltd  | 726.00           | 0.93       | -2.62                     | N/A                                                         |
| RIC  | Ridley Corporation   | 859.06           | 2.65       | -2.57                     | N/A                                                         |
| JLG  | Johns Lyng Group     | 673.81           | 2.32       | -2.52                     | N/A                                                         |
| TPG  | TPG Telecom Limited  | 9631.39          | 5.05       | -2.51                     | N/A                                                         |
| csc  | Capstonecorp         | 1540.93          | 7.98       | -2.44                     | N/A                                                         |
| PTM  | Platinum Asset       | 360.94           | 0.61       | -2.42                     | N/A                                                         |
| APE  | Eagers Automotive    | 4802.76          | 18.16      | -2.42                     | N/A                                                         |
| ILU  | Iluka Resources      | 1808.88          | 4.11       | -2.38                     | Change in substantial holding                               |
| SIG  | Sigma Health Ltd     | 34977.42         | 2.96       | -2.31                     | N/A                                                         |
| IGO  | IGO Limited          | 3339.55          | 4.31       | -2.27                     | N/A                                                         |