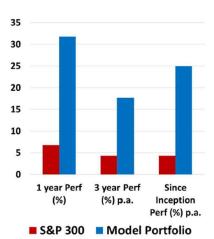

Historically, 75% of retail investors have experienced losses during positive market periods. Investors are now facing market cycles that are unprecedented in their lifetime, making risk management a crucial aspect of investing. Going forward, the trend towards active investing is reemerging as investors seek quality, relative value, profitability, and dividends. To navigate this new paradigm, it's important to have an active investment strategy that is flexible and adaptable to changing market conditions!

# Deep Data Analytics provides the framework and support to make you a professional investor!

Yield investing can outperform in an expensive market with risk management!

For more market and investment strategies,