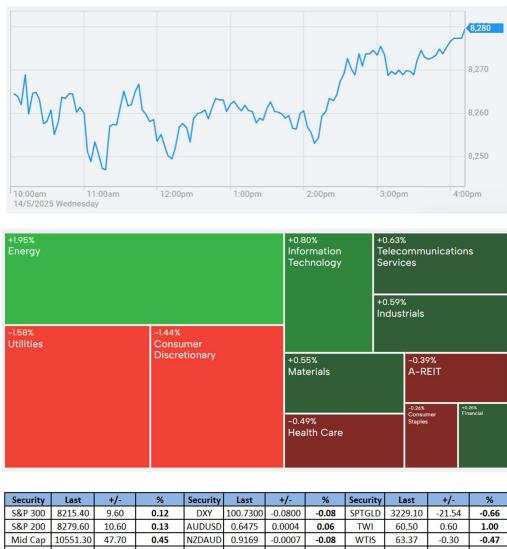

#### **MARKET COMMENTARY**

The Aussie market was mainly flat all day before getting pushed into a slightly positive close. Despite all the media and political spin, the US hasn't signed one trade deal yet. The deal with the UK has no detail and was irrelevant on a global scale. The China backflip by US is a massive win for Chin as they agreed to nothing. The US started claiming a lot of things and then ended up talking about fentanyl but even that was rejected by China. The basic fact was that the 100+% tariff was going to hurt both economies and US folded quickly to get the talk moving. We are likely to get dozens of useless deals with no details in the next week, but the economy is slowing and there is no confidence in consumers or business plans. Everyone from the US Fed down are reducing rate cut expectations and inflation is going to keep rising as the 10-30% tariff starts to flow through. The claims about bringing manufacturing back to US or replacing income tax with tariffs are pure fantasy. Bond markets can smell fear and it's selling off again. Bond yields are breaking down trends around the world. Locally RBA's rate cut is looking like a bad decision while property bubble is starting to create consumer debt problems as seen from CBA result. ALL result shows that even the best can't ignore the cycle. Health care sector to remain under pressure with Trumponomics. It may be different this time!

| Security  | Last     | +/-     | %     | Security | Last     | +/-     | %     | Security | Last     | +/-    | %     |
|-----------|----------|---------|-------|----------|----------|---------|-------|----------|----------|--------|-------|
| S&P 300   | 8215.40  | 9.60    | 0.12  | DXY      | 100.7300 | -0.0800 | -0.08 | SPTGLD   | 3229.10  | -21.54 | -0.66 |
| S&P 200   | 8279.60  | 10.60   | 0.13  | AUDUSD   | 0.6475   | 0.0004  | 0.06  | TWI      | 60.50    | 0.60   | 1.00  |
| Mid Cap   | 10551.30 | 47.70   | 0.45  | NZDAUD   | 0.9169   | -0.0007 | -0.08 | WTIS     | 63.37    | -0.30  | -0.47 |
| Small Cap | 3180.30  | -5.20   | -0.16 | GBPAUD   | 2.0549   | -0.0014 | -0.07 | BRENT    | 66.34    | -0.29  | -0.44 |
| Micro Cap | 2296.10  | 10.20   | 0.45  | EURAUD   | 1.7286   | 0.0001  | 0.01  | COPP3M   | 9548.00  | 1.00   | 0.01  |
| NZ50G     | 12779.26 | -7.48   | -0.06 | EURUSD   | 1.1193   | 0.0007  | 0.07  | NICK3M   | 15650.00 | -30.00 | -0.19 |
| JAPAN     | 38128.13 | -55.13  | -0.14 | USDJPY   | 147.1480 | -0.3315 | -0.22 | ZINC     | 2638.50  | -47.50 | -1.77 |
| KOSPI     | 2640.57  | 32.15   | 1.23  | CNYUSD   | 0.1387   | -0.0003 | -0.20 | Security | Last     | +/-    | %     |
| SING      | 3867.84  | -13.21  | -0.34 | Security | Last     | +/-     | %     | DOWFUT   | 42225.00 | -3.00  | -0.01 |
| SHANGHAI  | 3403.04  | 28.17   | 0.83  | USBON    | 4.4729   | 0.0242  | 0.54  | NASFUT   | 21344.50 | 66.50  | 0.31  |
| HNGKNG    | 23567.07 | 458.80  | 1.99  | USLBR    | 4.9190   | 0.0260  | 0.53  | SPFUT    | 5914.25  | 9.75   | 0.17  |
| GERMAN    | 23638.56 | 0.00    | 0.00  | BOND10   | 4.4290   | 0.0490  | 1.12  |          |          |        |       |
| CAC40     | 7872.09  | -1.74   | -0.02 | BBSR3M   | 3.7994   | -0.0009 | -0.02 |          |          |        |       |
| FTSE      | 8602.92  | -2.06   | -0.02 | VIX      | 18.22    | -0.17   | -0.92 | ]        |          |        |       |
| DOWJON    | 42140.43 | -269.67 | -0.64 | XVI      | 11.40    | -0.68   | -5.66 |          |          |        |       |
| NASDAQ    | 19010.08 | 301.74  | 1.61  |          |          |         |       | -        |          |        |       |
| SP500     | 5886.55  | 42.36   | 0.72  | ]        |          |         |       |          |          |        |       |