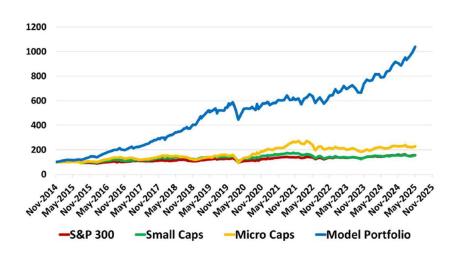

Historically, 75% of retail investors have experienced losses during positive market periods. Investors are now facing market cycles that are unprecedented in their lifetime, making risk management a crucial aspect of investing. Going forward, the trend towards active investing is reemerging as investors seek quality, relative value, profitability, and dividends. To navigate this new paradigm, it's important to have an active investment strategy that is flexible and adaptable to changing market conditions!

# Deep Data Analytics provides the framework and support to make you a professional investor!

Yield investing can outperform in an expensive market with risk management!

For more market and investment strategies,